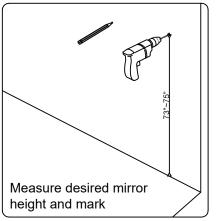

### **INSTALLATION GUIDE**

### SKU: MD-2660

Prior to installation, please check the items you have received against the packaging list. Report any missing items to your local dealed immediately.

Protect all surfaces from sharp objects, high heat sources, direct prolinged sunlight, and chemical hazards.

#### PROFESSIONAL INSTALLATION IS RECOMMENDED

Rev. 060120VIRTU



#### PARTS LIST (may differ depending on purchase)









# INSTALLATION GUIDE SKU: MD-2660

#### **Mirror Installation**







#### **Basin Installation**



Apply sealant around the top edge of the sink rim. Flip top over and align basin to cutout. Screw in threaded bolts to each block. Secure plates with washer then wing nuts.

#### **Top Installation**







# INSTALLATION GUIDE SKU: MD-2660

#### **REQUIRED TOOLS**



#### **DRAWER REMOVAL**







#### **REMOVAL**

- 1. Pull tabs toward center
- 2. Lift and pull drawer out

#### **RE-INSTALL**

- 1. Align drawer hole with slider stud
- 2. Push tabs back in to secure

#### **DOOR ADJUSTMENT**



Adjusts the door vertically



Adjusts the door horizontally



Adjusts the door forward and backwards