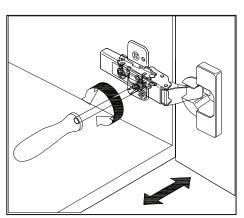

#### **DOOR ADJUSTMENT**

Adjusts the door vertically

Adjusts the door horizontally

Adjusts the door forward and backwards