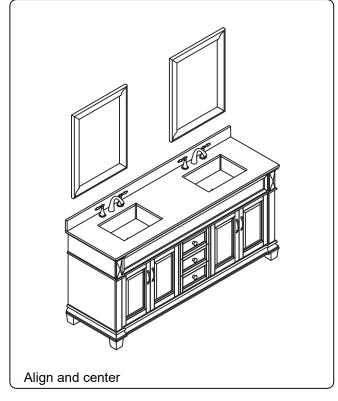

### **INSTALLATION GUIDE**

### SKU: MD-2660

Prior to installation, please check the items you have received against the packaging list. Report any missing items to your local dealed immediately.

Protect all surfaces from sharp objects, high heat sources, direct prolinged sunlight, and chemical hazards.

#### PROFESSIONAL INSTALLATION IS RECOMMENDED

Rev. 060120VIRTU



#### PARTS LIST (may differ depending on purchase)









# INSTALLATION GUIDE SKU: MD-2660

#### **Mirror Installation**







#### **Basin Installation**



Apply sealant around the top edge of the sink rim. Flip top over and align basin to cutout. Screw in threaded bolts to each block. Secure plates with washer then wing nuts.

#### **Top Installation**







# INSTALLATION GUIDE SKU: MD-2660

#### **REQUIRED TOOLS**



#### **DRAWER REMOVAL**







#### **REMOVAL**

- 1. Pull tabs toward center
- 2. Lift and pull drawer out

#### **RE-INSTALL**

- 1. Align drawer hole with slider stud
- 2. Push tabs back in to secure

#### **DOOR ADJUSTMENT**



Adjusts the door vertically



Adjusts the door horizontally



Adjusts the door forward and backwards