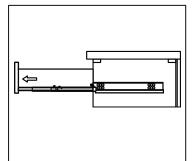

KU: MD-2660

Prior to installation, please check the items you have received against the packaging list. Report any missing items to your local dealed immediately.

Protect all surfaces from sharp objects, high heat sources, direct prolinged sunlight, and chemical hazards.

#### PROFESSIONAL INSTALLATION IS RECOMMENDED

Rev. 060120VIRTU



#### PARTS LIST (may differ depending on purchase)









# INSTALLATION GUIDE SKU: MD-2660

#### **Mirror Installation**







#### **Basin Installation**



Apply sealant around the top edge of the sink rim. Flip top over and align basin to cutout. Screw in threaded bolts to each block. Secure plates with washer then wing nuts.

#### **Top Installation**







# INSTALLATION GUIDE SKU: MD-2660

#### **REQUIRED TOOLS**



#### **DRAWER REMOVAL**







#### **REMOVAL**

- 1. Pull tabs toward center
- 2. Lift and pull drawer out

#### **RE-INSTALL**

- 1. Align drawer hole with slider stud
- 2. Push tabs back in to secure

#### **DOOR ADJUSTMENT**



Adjusts the door vertically



Adjusts the door horizontally



Adjusts the door forward and backwards