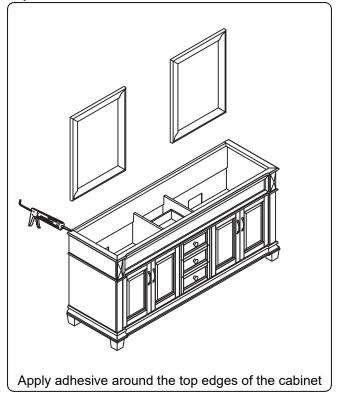

### **INSTALLATION GUIDE**

### SKU: MD-2660

Prior to installation, please check the items you have received against the packaging list. Report any missing items to your local dealed immediately.

Protect all surfaces from sharp objects, high heat sources, direct prolinged sunlight, and chemical hazards.

#### PROFESSIONAL INSTALLATION IS RECOMMENDED

Rev. 060120VIRTU



#### PARTS LIST (may differ depending on purchase)









# INSTALLATION GUIDE SKU: MD-2660

#### **Mirror Installation**







#### **Basin Installation**



Apply sealant around the top edge of the sink rim. Flip top over and align basin to cutout. Screw in threaded bolts to each block. Secure plates with washer then wing nuts.

#### **Top Installation**







# INSTALLATION GUIDE SKU: MD-2660

#### **REQUIRED TOOLS**



#### **DRAWER REMOVAL**







#### **REMOVAL**

- 1. Pull tabs toward center
- 2. Lift and pull drawer out

#### **RE-INSTALL**

- 1. Align drawer hole with slider stud
- 2. Push tabs back in to secure

#### **DOOR ADJUSTMENT**



Adjusts the door vertically



Adjusts the door horizontally



Adjusts the door forward and backwards