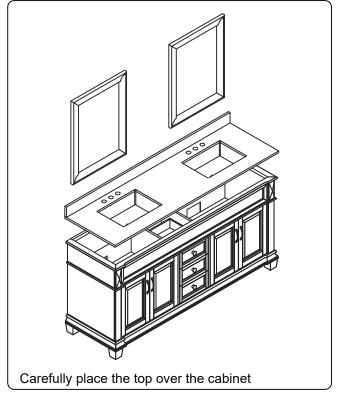

### **INSTALLATION GUIDE**

### SKU: MD-2660

Prior to installation, please check the items you have received against the packaging list. Report any missing items to your local dealed immediately.

Protect all surfaces from sharp objects, high heat sources, direct prolinged sunlight, and chemical hazards.

#### PROFESSIONAL INSTALLATION IS RECOMMENDED

Rev. 060120VIRTU



#### PARTS LIST (may differ depending on purchase)









# INSTALLATION GUIDE SKU: MD-2660

#### **Mirror Installation**







#### **Basin Installation**



Apply sealant around the top edge of the sink rim. Flip top over and align basin to cutout. Screw in threaded bolts to each block. Secure plates with washer then wing nuts.

#### **Top Installation**







# INSTALLATION GUIDE SKU: MD-2660

#### **REQUIRED TOOLS**



#### **DRAWER REMOVAL**







#### **REMOVAL**

- 1. Pull tabs toward center
- 2. Lift and pull drawer out

#### **RE-INSTALL**

- 1. Align drawer hole with slider stud
- 2. Push tabs back in to secure

#### **DOOR ADJUSTMENT**



Adjusts the door vertically



Adjusts the door horizontally



Adjusts the door forward and backwards