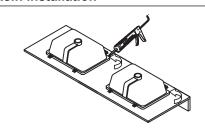

#### **Basin Installation**

Apply sealant around the top edge of the sink rim. Flip top over and align basin to cutout. Screw in threaded bolts to each block. Secure plates with washer then wing nuts.