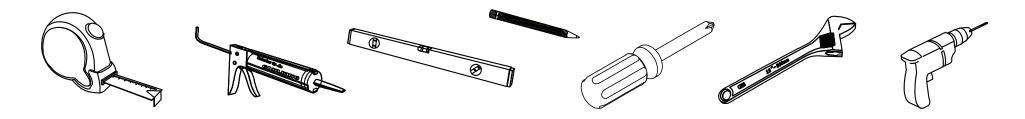

**INSTALLATION GUIDE**

### SKU: MD-2660

Prior to installation, please check the items you have received against the packaging list. Report any missing items to your local dealed immediately.

Protect all surfaces from sharp objects, high heat sources, direct prolinged sunlight, and chemical hazards.

#### PROFESSIONAL INSTALLATION IS RECOMMENDED

Rev. 060120VIRTU



#### PARTS LIST (may differ depending on purchase)









# INSTALLATION GUIDE SKU: MD-2660

#### **Mirror Installation**







#### **Basin Installation**



Apply sealant around the top edge of the sink rim. Flip top over and align basin to cutout. Screw in threaded bolts to each block. Secure plates with washer then wing nuts.

#### **Top Installation**







# INSTALLATION GUIDE SKU: MD-2660

#### **REQUIRED TOOLS**



#### **DRAWER REMOVAL**







#### **REMOVAL**

- 1. Pull tabs toward center
- 2. Lift and pull drawer out

#### **RE-INSTALL**

- 1. Align drawer hole with slider stud
- 2. Push tabs back in to secure

#### **DOOR ADJUSTMENT**



Adjusts the door vertically



Adjusts the door horizontally



Adjusts the door forward and backwards