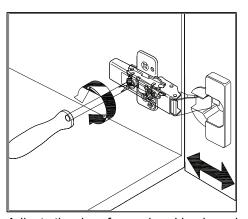

#### **DOOR ADJUSTMENT**

Adjusts the door vertically

Adjusts the door horizontally

Adjusts the door forward and backwards