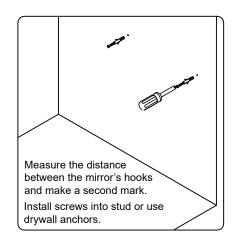

### **INSTALLATION GUIDE**

### SKU: MD-2660

Prior to installation, please check the items you have received against the packaging list. Report any missing items to your local dealed immediately.

Protect all surfaces from sharp objects, high heat sources, direct prolinged sunlight, and chemical hazards.

#### PROFESSIONAL INSTALLATION IS RECOMMENDED

Rev. 060120VIRTU



#### PARTS LIST (may differ depending on purchase)









# INSTALLATION GUIDE SKU: MD-2660

#### **Mirror Installation**







#### **Basin Installation**



Apply sealant around the top edge of the sink rim. Flip top over and align basin to cutout. Screw in threaded bolts to each block. Secure plates with washer then wing nuts.

#### **Top Installation**







# INSTALLATION GUIDE SKU: MD-2660

#### **REQUIRED TOOLS**



#### **DRAWER REMOVAL**







#### **REMOVAL**

- 1. Pull tabs toward center
- 2. Lift and pull drawer out

#### **RE-INSTALL**

- 1. Align drawer hole with slider stud
- 2. Push tabs back in to secure

#### **DOOR ADJUSTMENT**



Adjusts the door vertically



Adjusts the door horizontally



Adjusts the door forward and backwards