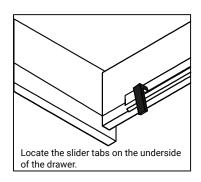

#### **REMOVAL**

- 1. Pull tabs toward center
- 2. Lift and pull drawer out

#### **RE-INSTALL**

- 1. Align drawer hole with slider stud
- 2. Push tabs back in to secure