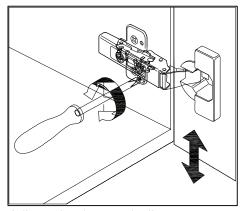

#### **DOOR ADJUSTMENT**

Adjusts the door vertically

Adjusts the door horizontally

Adjusts the door forward and backwards