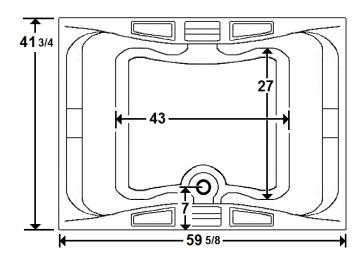

# \*All dimensions are +/- 1/2" and subject to change without notice\* Confirm specification before installation

Standard (S) Blower Location

### **Technical Information**

• Cut-Out Dimensions: 57 5/8" x 39 3/4"

• Weight: 170 lbs.

Water Depth to Overflow: 16 1/2"Water Operating Level: NA

Water Capacity: 93 gal.
Sump Dimension: 43" x 27"