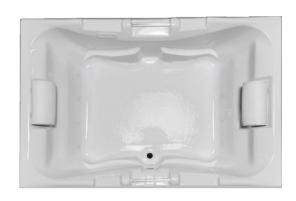

## **DELMONT I**

60" x 42" Drop-In Acrylic Air Bath

Model Number

**4260DAH-WH**Drop-In White Air Bath

4260DAH-BI

**Drop-In Biscuit Air Bath** 

#### **Features**

- 18+ high output lateral air jets
- 12 Amp variable speed blower
- · Constructed of high-gloss durable acrylic
- Pre-leveled base for easy installation
- Automatic purge cycle with timer
- · Pillows included
- Made in the USA