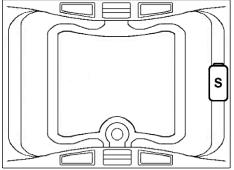

# \*All dimensions are +/- 1/2" and subject to change without notice\* Confirm specification before installation

Standard (S) Blower Location