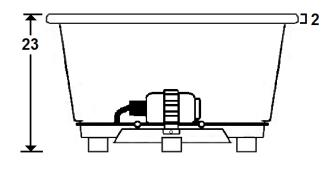

### **Technical Information**

• Cut-Out Dimensions: 57 5/8" x 39 3/4"

• Weight: 170 lbs.

Water Depth to Overflow: 16 1/2"Water Operating Level: NA

Water Capacity: 93 gal.
Sump Dimension: 43" x 27"

### **Electrical Requirements.**

Standard Blower: 12 Amps

20 Amp Dedicated GFCI required

Laurel Mountain Customer Service: 1-800-930-0050