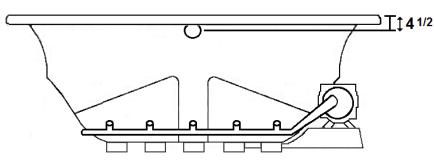

### **Technical Information**

• Cut-Out Dimensions: 57 5/8" x 39 3/4"

• Weight: 170 lbs.

Water Depth to Overflow: 16 1/2"Water Operating Level: NA

Water Capacity: 93 gal.
Sump Dimension: 43" x 27"

### **Electrical Requirements.**

Standard Blower: 12 Amps

20 Amp Dedicated GFCI required

Laurel Mountain Customer Service: 1-800-930-0050