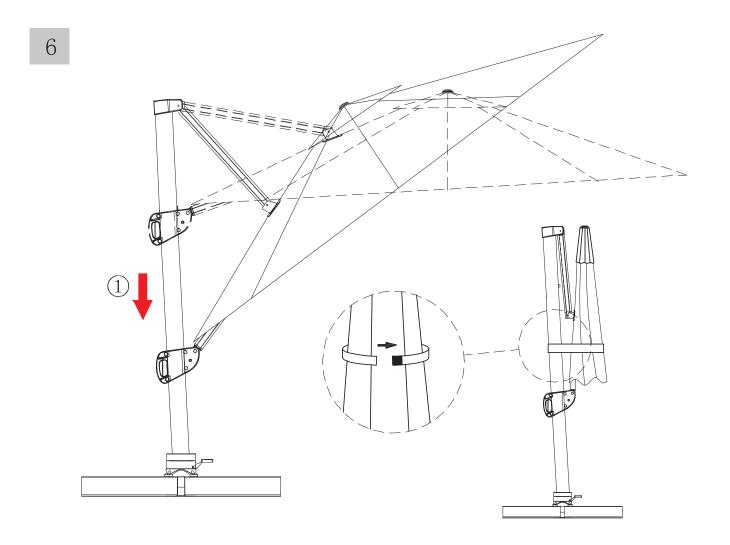

# INSTRUCTION MANUAL

PATIO UMBRELLA

## **BEFORE INSTALLATION**

- Please list all parts as below first to check if any part is missing and make assembly easier.
- Do be careful that some parts are heavy and sharp.
- Please follow the assembly steps to install the product, if you find spare parts left, don't be worried, the left spare parts are prepared for bad ones if occurred.
- Once you hand tighten all of your bolts into place, we are going to use our wrench to fully tighten into place.
- Please do not exceed the bearing limitations of the product.
- Reconfirm that all bolts, screws, and knobs are secure every 90 days.
  Please retain these instructions for future reference.

## **TOOLS REQUIRED**









#### **PARTS**



1

























# OPERATION





#### **WARM TIPS**

⚠ Warm Tips: If you have any problem with this product or our service, please don't hasty in writing negative review or feedback. Please welcome to contact us right away, our service team will response within 24 hours, and we will try our best to help you. Thank you for giving us a chance to improve the product and our service.

## **CARE & MAINTENANCE**

- Do not put hot items directly on furniture surface.
- Do not clean furniture with harsh cleansers or polish.
- To obtain the longest lifespan of your indoor prodcts, minimizing exposure to direct sunlight is recommended.
- Children should not climb or jump on the furniture.
- Do not write on furniture without a padded barrier to protect the surface.
- To obtain the longest lifespan of your indoor products, avoid ex