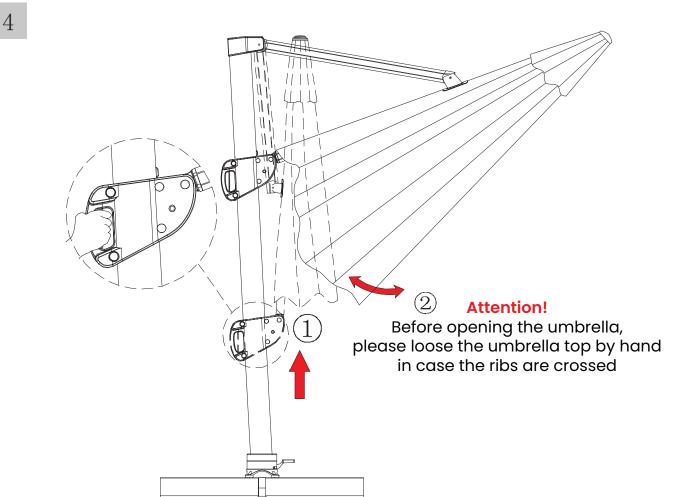

# INSTRUCTION MANUAL

PATIO UMBRELLA

## **BEFORE INSTALLATION**

- Please list all parts as below first to check if any part is missing and make assembly easier.
- Do be careful that some parts are heavy and sharp.
- Please follow the assembly steps to install the product, if you find spare parts left, don't be worried, the left spare parts are prepared for bad ones if occurred.
- Once you hand tighten all of your bolts into place, we are going to use our wrench to fully tighten into place.
- Please do not exceed the bearing limitations of the product.
- Reconfirm that all bolts, screws, and knobs are secure every 90 days.
  Please retain these instructions for future reference.

## **TOOLS REQUIRED**









#### **PARTS**



1

























# OPERATION





#### **WARM TIPS**

⚠ Warm Tips: If you have any problem with this product or our service, please don't hasty in writing negative review or feedback. Please welcome to contact us right away, our service team will response within 24 hours, and we will try our best to help you. Thank you for giving us a chance to improve the product and our service.

## **CARE & MAINTENANCE**

- Do not put hot items directly on furniture surface.
- Do not clean furniture with harsh cleansers or polish.
- To obtain the longest lifespan of your indoor prodcts, minimizing exposure to direct sunlight is recommended.
- Children should not climb or jump on the furniture.
- Do not write on furniture without a padded barrier to protect the surface.
- To obtain the longest lifespan of your indoor p