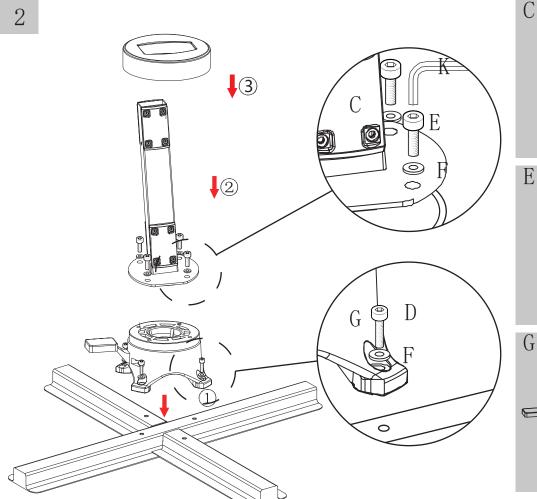

# INSTRUCTION MANUAL

PATIO UMBRELLA

## **BEFORE INSTALLATION**

- Please list all parts as below first to check if any part is missing and make assembly easier.
- Do be careful that some parts are heavy and sharp.
- Please follow the assembly steps to install the product, if you find spare parts left, don't be worried, the left spare parts are prepared for bad ones if occurred.
- Once you hand tighten all of your bolts into place, we are going to use our wrench to fully tighten into place.
- Please do not exceed the bearing limitations of the product.
- Reconfirm that all bolts, screws, and knobs are secure every 90 days.
  Please retain these instructions for future reference.

## **TOOLS REQUIRED**









#### **PARTS**



1

























# OPERATION





#### **WARM TIPS**

⚠ Warm Tips: If you have any problem with this product or our service, please don't hasty in writing negative review or feedback. Please welcome to contact us right away, our service team will response within 24 hours, and we will try our best to help you. Thank you for giving us a chance to improve the product and our service.

## **CARE & MAINTENANCE**

- Do not put hot items directly on furniture surface.
- Do not clean furniture with harsh cleansers or polish.
- To obtain the longest lifespan of your indoor prodcts, minimizing exposure to direct sunlight is recommended.
- Children should not climb or jump on the furniture.
- Do not write on furniture without a padded barrier to protect the surface.
- To obtain the longest lifespan