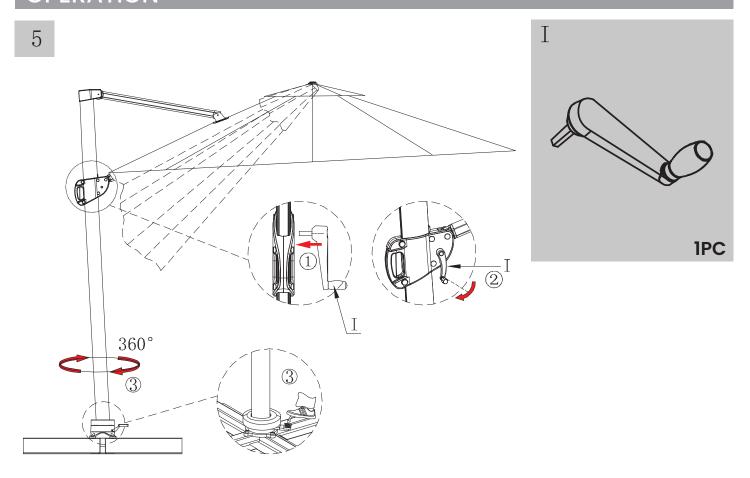

# INSTRUCTION MANUAL

PATIO UMBRELLA

## **BEFORE INSTALLATION**

- Please list all parts as below first to check if any part is missing and make assembly easier.
- Do be careful that some parts are heavy and sharp.
- Please follow the assembly steps to install the product, if you find spare parts left, don't be worried, the left spare parts are prepared for bad ones if occurred.
- Once you hand tighten all of your bolts into place, we are going to use our wrench to fully tighten into place.
- Please do not exceed the bearing limitations of the product.
- Reconfirm that all bolts, screws, and knobs are secure every 90 days.
  Please retain these instructions for future reference.

## **TOOLS REQUIRED**









#### **PARTS**



1

























# OPERATION





#### **WARM TIPS**

⚠ Warm Tips: If you have any problem with this product or our service, please don't hasty in writing negative review or feedback. Please welcome to contact us right away, our service team will response within 24 hours, and we will try our best to help you. Thank you for giving us a chance to improve the product and our service.

## **CARE & MAINTENANCE**

- Do not put hot items directly on furniture surface.
- Do not clean furniture with harsh cleansers or polish.
- To obtain the longest lifespan of your indoor prodcts, minimizing exposure to direct sunlight is recommended.
- Children should not climb or jump on the furniture.
- Do not write on furniture without a padded barrier to protect the surface.
- To obtain the longest lifespan of your indoor products, avoid