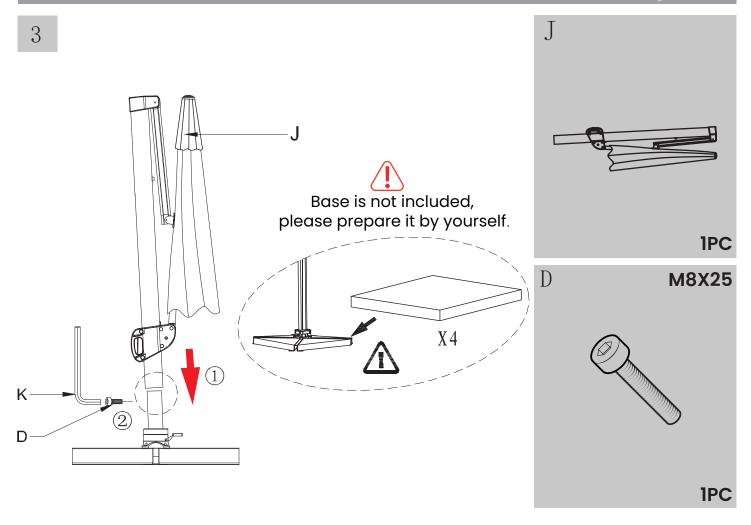

# INSTRUCTION MANUAL

PATIO UMBRELLA

## **BEFORE INSTALLATION**

- Please list all parts as below first to check if any part is missing and make assembly easier.
- Do be careful that some parts are heavy and sharp.
- Please follow the assembly steps to install the product, if you find spare parts left, don't be worried, the left spare parts are prepared for bad ones if occurred.
- Once you hand tighten all of your bolts into place, we are going to use our wrench to fully tighten into place.
- Please do not exceed the bearing limitations of the product.
- Reconfirm that all bolts, screws, and knobs are secure every 90 days.
  Please retain these instructions for future reference.

## **TOOLS REQUIRED**









#### **PARTS**



1

























# OPERATION





#### **WARM TIPS**

⚠ Warm Tips: If you have any problem with this product or our service, please don't hasty in writing negative review or feedback. Please welcome to contact us right away, our service team will response within 24 hours, and we will try our best to help you. Thank you for giving us a chance to improve the product and our service.

## **CARE & MAINTENANCE**

- Do not put hot items directly on furniture surface.
- Do not clean furniture with harsh cleansers or polish.
- To obtain the longest lifespan of your indoor prodcts, minimizing exposure to direct sunlight is recommended.
- Children should not climb or jump on the furniture.
- Do not write on furniture without a padded barrier to protect the surface.
- To obtain the longest lifespan of your indoor