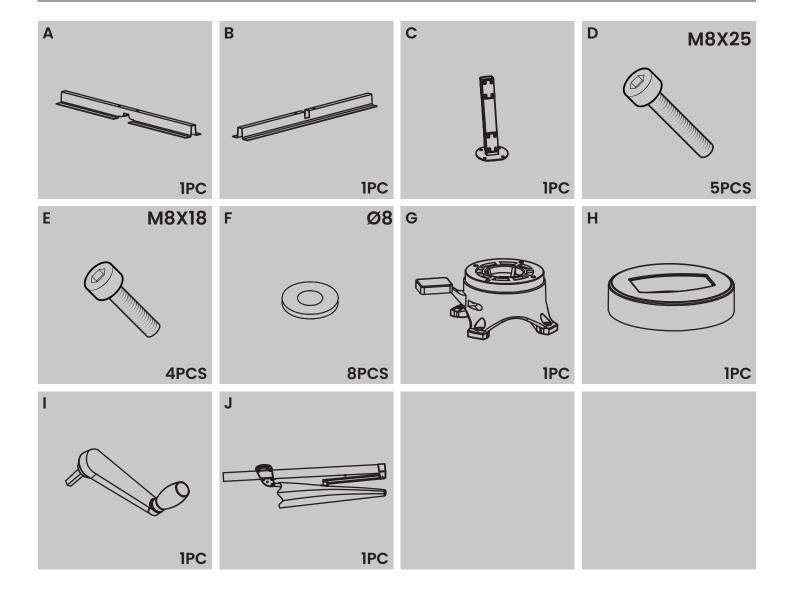

# INSTRUCTION MANUAL

PATIO UMBRELLA

## **BEFORE INSTALLATION**

- Please list all parts as below first to check if any part is missing and make assembly easier.
- Do be careful that some parts are heavy and sharp.
- Please follow the assembly steps to install the product, if you find spare parts left, don't be worried, the left spare parts are prepared for bad ones if occurred.
- Once you hand tighten all of your bolts into place, we are going to use our wrench to fully tighten into place.
- Please do not exceed the bearing limitations of the product.
- Reconfirm that all bolts, screws, and knobs are secure every 90 days.
  Please retain these instructions for future reference.

## **TOOLS REQUIRED**









#### **PARTS**



1

























# OPERATION





#### **WARM TIPS**

⚠ Warm Tips: If you have any problem with this product or our service, please don't hasty in writing negative review or feedback. Please welcome to contact us right away, our service team will response within 24 hours, and we will try our best to help you. Thank you for giving us a chance to improve the product and our service.

## **CARE & MAINTENANCE**

- Do not put hot items directly on furniture surface.
- Do not clean furniture with harsh cleansers or polish.
- To obtain the longest lifespan of your indoor prodcts, minimizing exposure to direct sunlight is recommended.
- Children should not climb or jump on the furniture.
- Do not write on furniture without a padded barrier to protect the surface.
- To obtain the longes