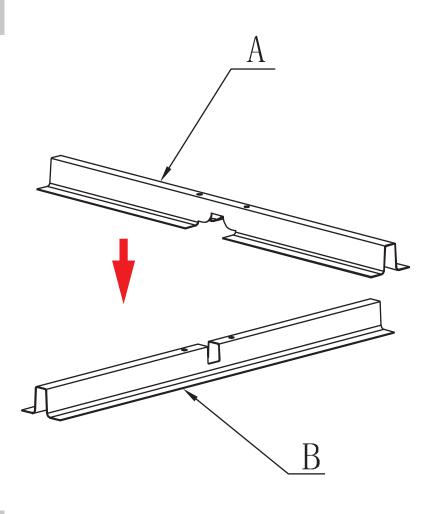

# INSTRUCTION MANUAL

PATIO UMBRELLA

## **BEFORE INSTALLATION**

- Please list all parts as below first to check if any part is missing and make assembly easier.
- Do be careful that some parts are heavy and sharp.
- Please follow the assembly steps to install the product, if you find spare parts left, don't be worried, the left spare parts are prepared for bad ones if occurred.
- Once you hand tighten all of your bolts into place, we are going to use our wrench to fully tighten into place.
- Please do not exceed the bearing limitations of the product.
- Reconfirm that all bolts, screws, and knobs are secure every 90 days.
  Please retain these instructions for future reference.

## **TOOLS REQUIRED**









#### **PARTS**



1

























# OPERATION





#### **WARM TIPS**

⚠ Warm Tips: If you have any problem with this product or our service, please don't hasty in writing negative review or feedback. Please welcome to contact us right away, our service team will response within 24 hours, and we will try our best to help you. Thank you for giving us a chance to improve the product and our service.

## **CARE & MAINTENANCE**

- Do not put hot items directly on furniture surface.
- Do not clean furniture with harsh cleansers or polish.
- To obtain the longest lifespan of your indoor prodcts, minimizing exposure to direct sunlight is recommended.
- Children should not climb or jump on the furniture.
- Do not write on furniture without a padded barrier to protect the surface.
- To obtain the longest lif