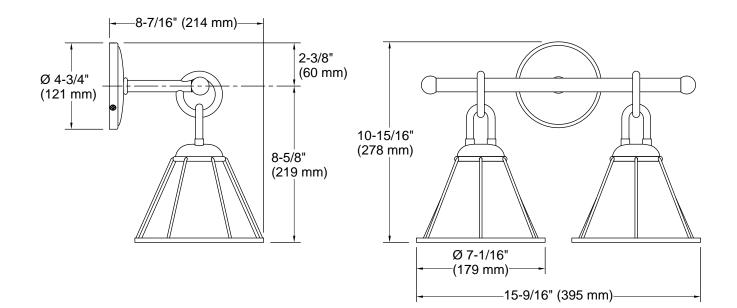

#### **Technical Information**

All product dimensions are nominal.Material:Steel, Brass, GlassNumber of Lights:2Lighting Type:Socket-basedSocket Type:E-26 MediumNumber of Shades:2Shade Type:Glass - clearHanging Type:Non-hanging