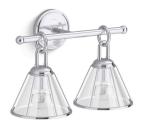

# Terret® Two-light sconce K-27742-SC02

#### Features

- Uniquely shaped glass shades intersect with decorative metal rings and rods in equestrian-inspired designs
- A great piece for almost any space master bathroom, guest bathroom, hallway, or bedside
- Requires two bulbs with medium (E26) base; A19 bulb recommended (sold separately)
- Suitable for damp locations, per UL 1598
- Includes installation hardware
- Fixture is dimmable when paired with dimmer switch and compatible bulbs