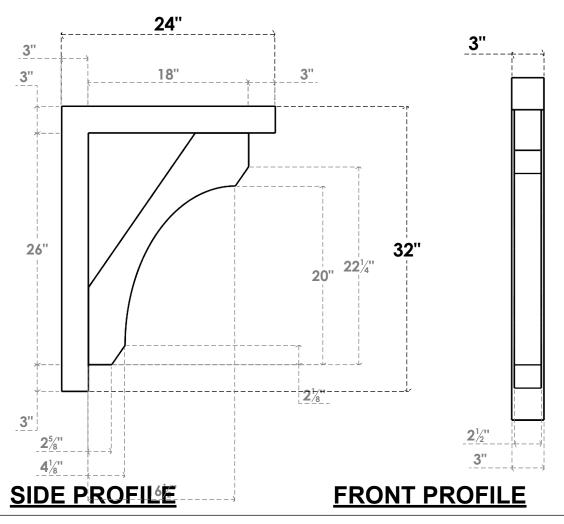

## ITEM NUMBER: BKTP03X24X32LEC05

3"W X 24"D X 32"H X 3"T LEGACY ARCHITECTURAL GRADE PVC OPEN BRACKET, BLOCK TOP AND BACK, 2 1/2"W CLOSED BRACE

**ISOMETRIC** 

GENERATED DATE: 03/21/2024

**EKENA MILLWORK** 2300 WEST MAIN ST. CLARKSVILLE, TX 75426 TOLL FREE: 866-607-0453 WWW.EKENAMILLWORK.COM