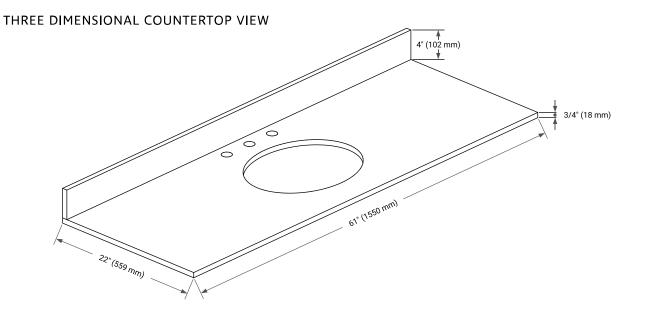

# OVERALL DIMENSIONS

61" W x 22" D x 0.75" H

## **FEATURES**

- Solid countertop with mitered edges & seams
- Undermount white oval sink
- Pre-drilled for 8" widespread faucet

### INCLUDED

- Countertop
- Matching Backsplash
- Oval Sink