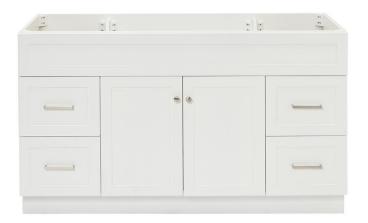

## **BASE CABINET DIMENSIONS**

60" W x 21.5" D x 34.5" H

## **FEATURES**

- Solid wood frame & plywood panels
- Dovetail drawers and joints
- Soft closing doors & drawers