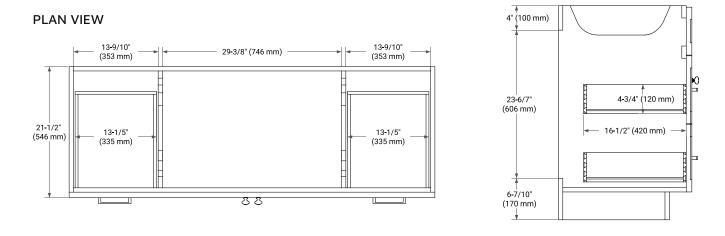

## **BASE CABINET DIMENSIONS**

60" W x 21.5" D x 34.5" H

# COUNTERTOP PLAN VIEW