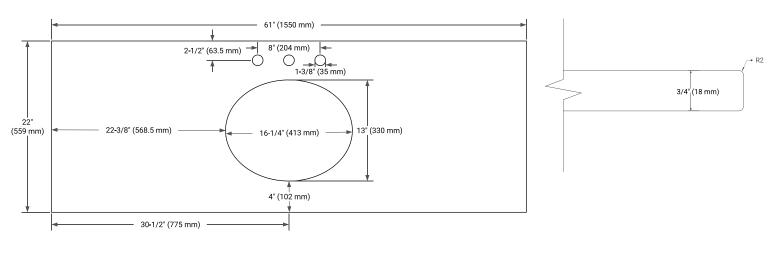

## **BASE CABINET DIMENSIONS**

60" W x 21.5" D x 34.5" H



## **FEATURES**

- Solid wood frame & plywood panels
- Dovetail drawers and joints
- Soft closing doors & drawers

# HARDWARE FINISHES\*



Hardware comes preinstalled with the illustrated option. Other finishes are available on our online store if you prefer a different one.

# AVAILABLE COLORS



SIDE VIEW

Ю

#### FRONT VIEW





www.arielbath.com



# OVERALL DIMENSIONS

61" W x 22" D x 0.75" H

# COUNTERTOP OPTIONS



Carrara Marble

## **FEATURES**

- Solid countertop with mitered edges & seams
- Undermount white oval sink
- Pre-drilled for 8" widespread faucet

### INCLUDED

- Countertop
- Matching Backsplash
- Oval Sink

# COUNTERTOP PLAN VIEW

### EDGE SIDE VIEW