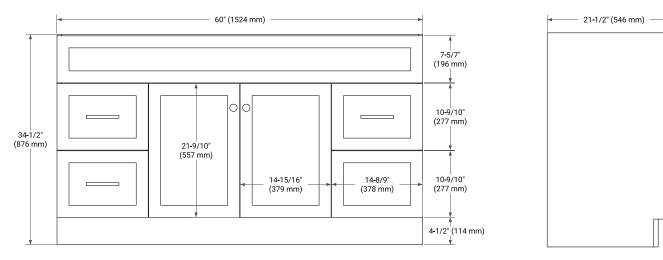

## **BASE CABINET DIMENSIONS**

60" W x 21.5" D x 34.5" H

#### FRONT VIEW

www.arielbath.com

# OVERALL DIMENSIONS

61" W x 22" D x 0.75" H