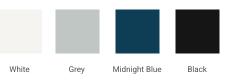

## **BASE CABINET DIMENSIONS**

60" W x 21.5" D x 34.5" H



## **FEATURES**

- Solid wood frame & plywood panels
- Dovetail drawers and joints
- Soft closing doors & drawers

# HARDWARE FINISHES\*



Hardware comes preinstalled with the illustrated option. Other finishes are available on our online store if you prefer a different one.

# AVAILABLE COLORS



SIDE VIEW

Ю

#### FRONT VIEW





www.arielbath.com



# OVERALL DIMENSIONS

61" W x 22" D x 0.75" H

# COUNTERTOP OPTIONS



Carrara Marble

## **FEATURES**

- Solid countertop with mitered edges & seams
- Undermount white oval sink
- Pre-drilled for 8" widespread faucet

### INCLUDED

- Countertop
- Matching Backsplash
- Oval Sink

# COUNTERTOP PLAN VIEW

### EDGE SIDE VIEW