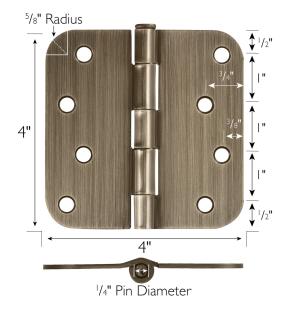

## SPECIFICATIONS

MATERIAL CONSTRUCTION: MOUNTING HARDWARE INCLUDED: TOOLS NEEDED FOR INSTALLATION: ASSEMBLED DIMENSIONS: ASSEMBLED WEIGHT: CORNER RADIUS: HINGE TYPE: Steel #9 × 3/4" screws × 8 Screwdriver 4" H × 4" L × 0.13" W 3.24 lbs 5/8'' Butt Hinge