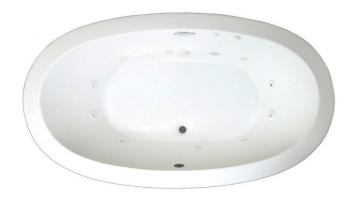

# **CREWE 2** 74" x 44" Drop-In Acrylic Combo Bath

## Features

- Color-matched jet trim
- 10 adjustable hydrotherapy jets
- 24 high output lateral air jets
- Constructed of high-gloss durable acrylic
- 3-Speed control for the 13.0 Amp pump
- 12.0 Amp variable speed blower
- Mood light included
- Pre-leveled base for easy installation
- Can be installed as an undermount
- Made in the USA