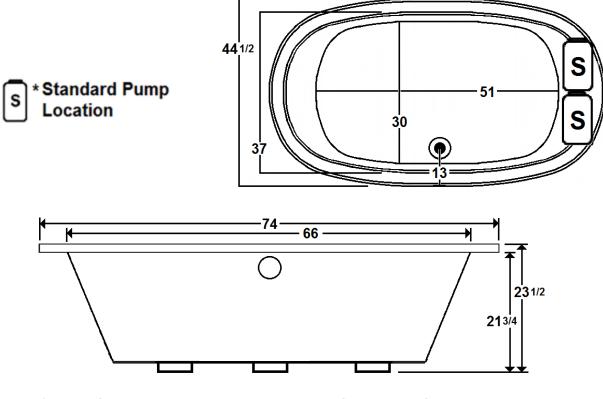

#### \*All dimensions are +/- 1/2" and subject to change without notice\*

# **Technical Information**

- Weight: 185 lbs.
- Water Depth to Overflow: 17 1/2"
- Water Operating Level:
- Water Capacity: 128 gal.
- Sump Dimension: 51" x 30"

### **Electrical Requirements**

- Standard Pump: 13.0 Amps
- Standard Blower: 12.0 Amps
- 2 Dedicated GFCI's required