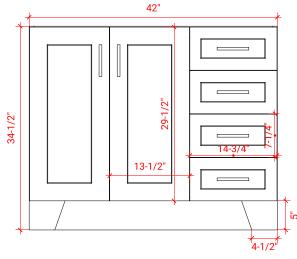

# Q043S-L



## **BASE CABINET DIMENSIONS**

42" W x 21.75" D x 34.5" H

## **FEATURES**

- Solid wood frame & plywood panels
- Dovetail drawers and joints
- Soft closing doors & drawers

## HARDWARE FINISHES



## **AVAILABLE COLORS**



### FRONT VIEW



### PLAN VIEW



### SIDE VIEW







## 43" LEFT OFFSET OVAL SINK THIN COUNTERTOP



## **OVERALL DIMENSIONS**

43" W x 22" D x 0.75" H

## **COUNTERTOP OPTIONS**



Carrara Marble CW2-043S-L-OVL-CT

## **FEATURES**

- Solid countertop with mitered edges & seams
- Undermount white oval sink
- Pre-drilled for 8" widespread faucet

### **INCLUDED**

- Countertop
- Matching Backsplash
- Sink

### COUNTERTOP PLAN VIEW



#### **EDGE SIDE VIEW**



## THREE DIMENSIONAL COUNTERTOP VIEW