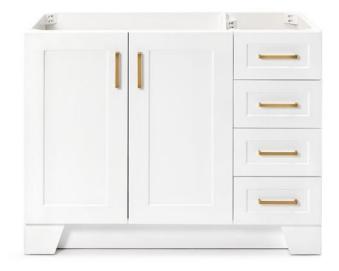

# Q043S-L

## **BASE CABINET DIMENSIONS**

42" W x 21.75" D x 34.5" H

## **FEATURES**

- Solid wood frame & plywood panels
- Dovetail drawers and joints
- Soft closing doors & drawers