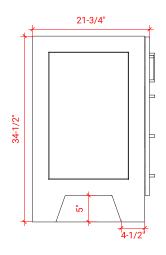

# Q043S-L



## **BASE CABINET DIMENSIONS**

42" W x 21.75" D x 34.5" H

## **FEATURES**

- Solid wood frame & plywood panels
- Dovetail drawers and joints
- Soft closing doors & drawers

## HARDWARE FINISHES



## **AVAILABLE COLORS**



### FRONT VIEW



### PLAN VIEW



### SIDE VIEW







## 43" LEFT OFFSET OVAL SINK THIN COUNTERTOP



## **OVERALL DIMENSIONS**

43" W x 22" D x 0.75" H

## **COUNTERTOP OPTIONS**



Carrara Marble CW2-043S-L-OVL-CT

## **FEATURES**

- Solid countertop with mitered edges & seams
- Undermount white oval sink
- Pre-drilled for 8" widespread faucet

### **INCLUDED**

- Countertop
- Matching Backsplash
- Sink

### COUNTERTOP PLAN VIEW



#### **EDGE SIDE VIEW**



## THREE DIMENSIONAL COUNTERTOP VIEW