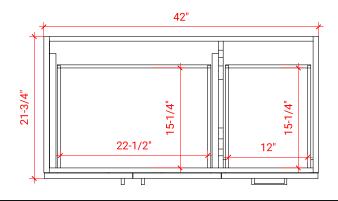

# Q043S-L



## **BASE CABINET DIMENSIONS**

42" W x 21.75" D x 34.5" H

## **FEATURES**

- Solid wood frame & plywood panels
- Dovetail drawers and joints
- Soft closing doors & drawers

## HARDWARE FINISHES



## **AVAILABLE COLORS**



### FRONT VIEW



### PLAN VIEW



### SIDE VIEW







## 43" LEFT OFFSET OVAL SINK THIN COUNTERTOP



## **OVERALL DIMENSIONS**

43" W x 22" D x 0.75" H

## **COUNTERTOP OPTIONS**



Carrara Marble CW2-043S-L-OVL-CT

## **FEATURES**

- Solid countertop with mitered edges & seams
- Undermount white oval sink
- Pre-drilled for 8" widespread faucet

### **INCLUDED**

- Countertop
- Matching Backsplash
- Sink

### COUNTERTOP PLAN VIEW



#### **EDGE SIDE VIEW**



## THREE DIMENSIONAL COUNTERTOP VIEW