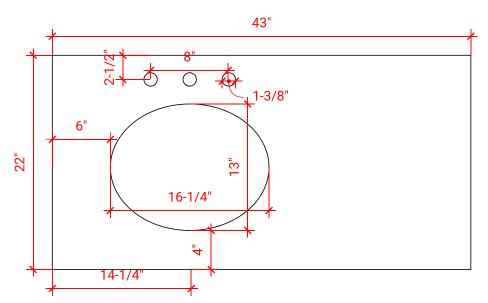

## **OVERALL DIMENSIONS**

43" W x 22" D x 0.75" H

## **FEATURES**

- Solid countertop with mitered edges & seams
- Undermount white oval sink
- Pre-drilled for 8" widespread faucet

### COUNTERTOP PLAN VIEW