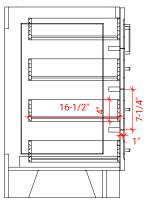

## **BASE CABINET DIMENSIONS**

42" W x 21.75" D x 34.5" H

### FRONT VIEW

### PLAN VIEW

### SIDE VIEW