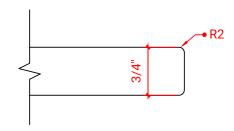

# Q043S-L



## **BASE CABINET DIMENSIONS**

42" W x 21.75" D x 34.5" H

## **FEATURES**

- Solid wood frame & plywood panels
- Dovetail drawers and joints
- Soft closing doors & drawers

## HARDWARE FINISHES



## **AVAILABLE COLORS**



### FRONT VIEW



### PLAN VIEW



### SIDE VIEW







## 43" LEFT OFFSET OVAL SINK THIN COUNTERTOP



## **OVERALL DIMENSIONS**

43" W x 22" D x 0.75" H

## **COUNTERTOP OPTIONS**



Carrara Marble CW2-043S-L-OVL-CT

## **FEATURES**

- Solid countertop with mitered edges & seams
- Undermount white oval sink
- Pre-drilled for 8" widespread faucet

### **INCLUDED**

- Countertop
- Matching Backsplash
- Sink

### COUNTERTOP PLAN VIEW



#### **EDGE SIDE VIEW**



## THREE DIMENSIONAL COUNTERTOP VIEW