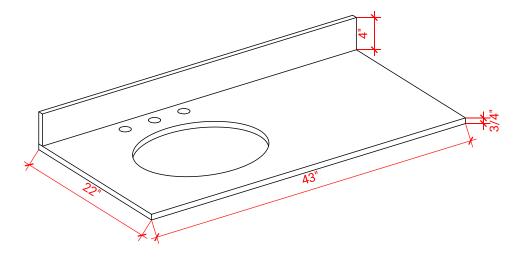

## 43" LEFT OFFSET OVAL SINK THIN COUNTERTOP

## **OVERALL DIMENSIONS**

43" W x 22" D x 0.75" H

## THREE DIMENSIONAL COUNTERTOP VIEW