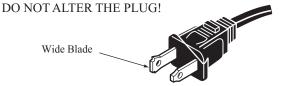

#### **CAUTION:**

This portable lamp has a polarized plug (one blade is wider than the other) as a safety feature. This plug can be used in a polarized outlet only one way. If plug does not fit fully into the outlet, reverse the plug. If it still does not fit, contact a qualified electrician.