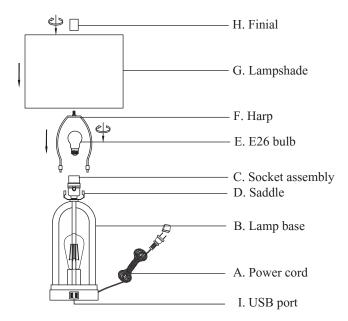

# **Assembly Instruction**

- 1.Insert Harp F into Saddle D.
- 2.Install E26 bulb E into socket.
- 3.Attach assembled Lamp shade G onto Harp F and tighten it with Finial H.

For Lamp shade assembly, please refer to attached insruction-Lamp Shade Assembly.

# **Product Specifications**

Input voltage 120V

Rated power 100W MAX USB port 5V 2A Lamp socket E26 Cord Length 5ft.