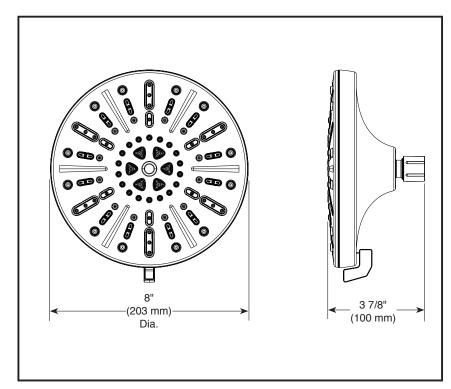

#### **STANDARD SPECIFICATIONS:**

- Max. flow rate 1.75 gpm @ 80 psi, 6.6 L/min @ 550 kPa
- Max. flow rate 2.5 gpm @ 80 psi, 9.5 L/min @ 550 kPa (75444D)
- Shower head with four spray settings
- Change spray modes with easy turn lever, pause is a non-positive shut-off
- Ball connector swivel angle is 40° (20° per side)
- Fits standard 1/2"-14 NPT pipe fitting