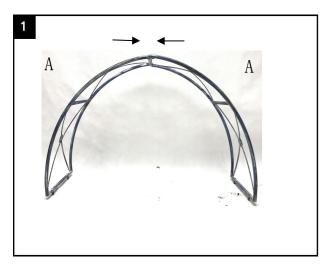

step 1: Fix 2pcs top bracket (A) together.

step 2: Fix side panels (B) to top bracket (A) as picture shown. Use ground spikes to enhance the stablility.