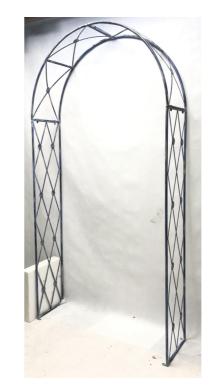

step 1: Fix 2pcs top bracket (A) together.

step 2: Fix side panels (B) to top bracket (A) as picture shown. Use ground spikes to enhance the stablility.