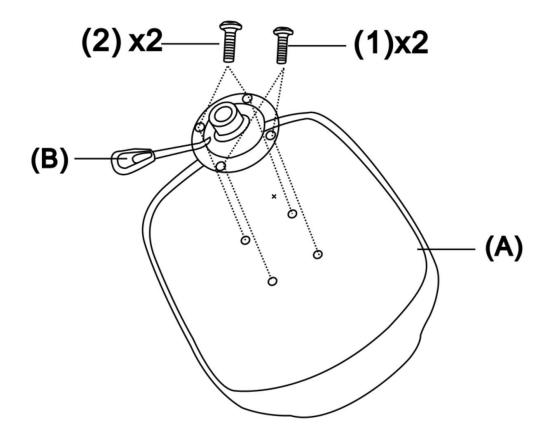

#### STEP 2

Place the Chair (A) on its back on a flat smooth surface. Attach the Mechanism (B) to the bottom of the Chair (A) with two Short Bolts (1) and two Long Bolts (2). Use Allen Key (3) to tighten.