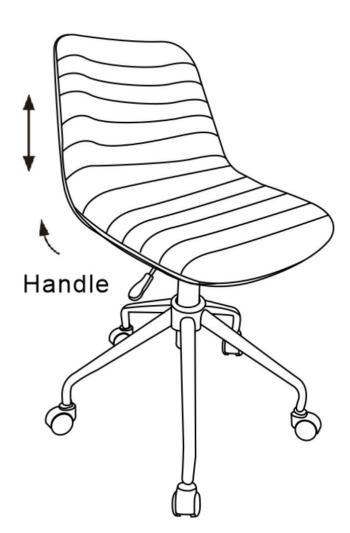

STEP 3

Place the Chair (A) right side up on the Gas Lift (C).

**STEP 4** 

To raise the seat, lift your weight off the seat and reach underneath the right side of the Chair to lift the handle up slowly with a clockwise twisting motion to allow the Chair to rise to desired height. To lower seat, lift the handle slowly with a clockwise twisting motion while seated.