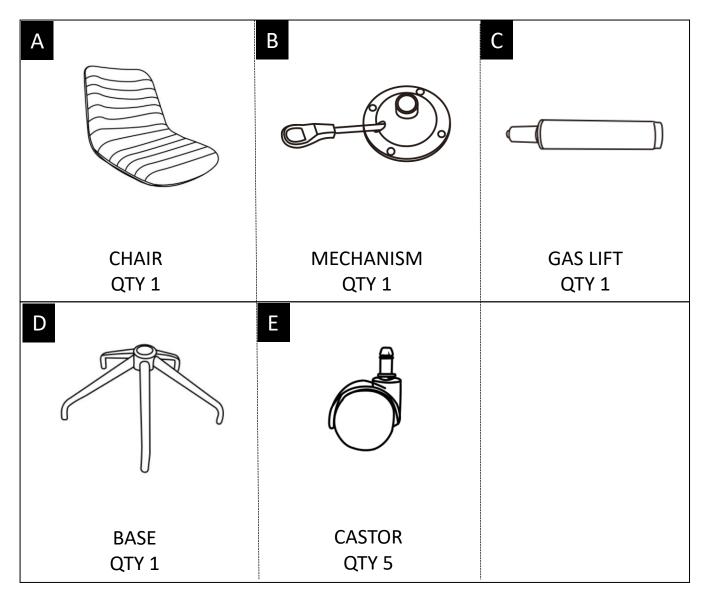

#### PARTS DESCRIPTION

**NEED HELP?** For help with assembly or if you are missing a part, Please call customer service at 1-866-518-0120 ext. 262 (9 am to 4 pm EST)