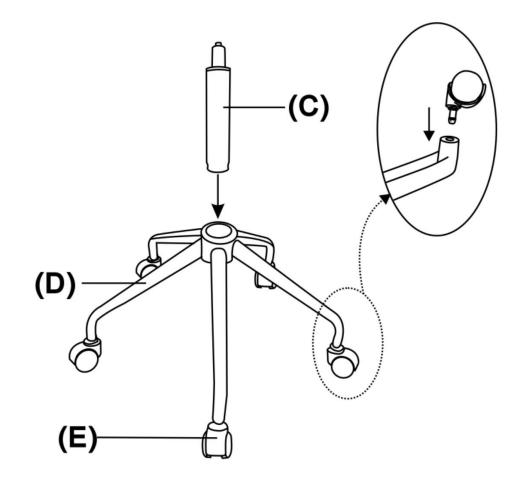

#### HARDWARE DESCRIPTION

**NEED HELP?** For help with assembly or if you are missing a part, Please call customer service at 1-866-518-0120 ext. 262 (9 am to 4 pm EST)

STEP 1

Place the Base (D) on a flat smooth surface. Attach the Castors (E) to the Base (D). Attach Gas Lift (C) to the Base (D)