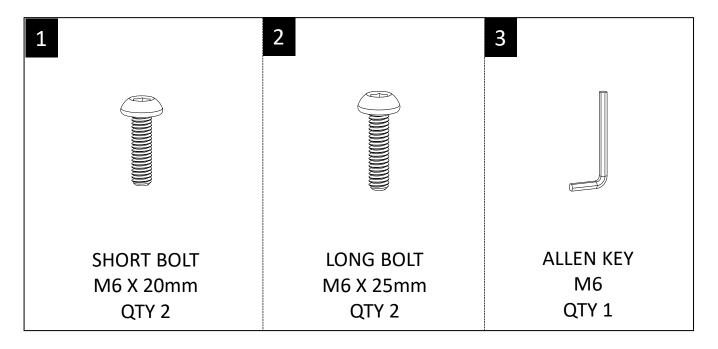

#### HARDWARE DESCRIPTION

**NEED HELP?** For help with assembly or if you are missing a part, Please call customer service at 1-866-518-0120 ext. 262 (9 am to 4 pm EST)

STEP 1

Place the Base (D) on a flat smooth surface. Attach the Castors (E) to the Base (D). Attach Gas Lift (C) to the Base (D)

#### STEP 2

Place the Chair (A) on its back on a flat smooth surface. Attach the Mechanism (B) to the bottom of the Chair (A) with two Short Bolts (1) and two Long Bolts (2). Use Allen Key (3) to tighten.