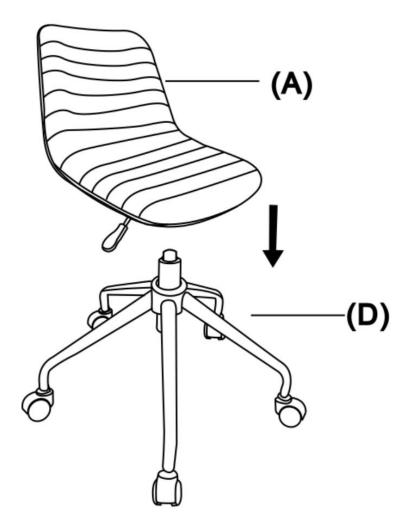

STEP 3

Place the Chair (A) right side up on the Gas Lift (C).

**STEP 4** 

To raise the seat, lift your weight off the seat and reach underneath the right side of the Chair to lift the handle up slowly with a clockwise twisting motion to allow the Chair to rise to desired height. To lower seat, lift the handle slowly with a clockwise twisting motion while seated.