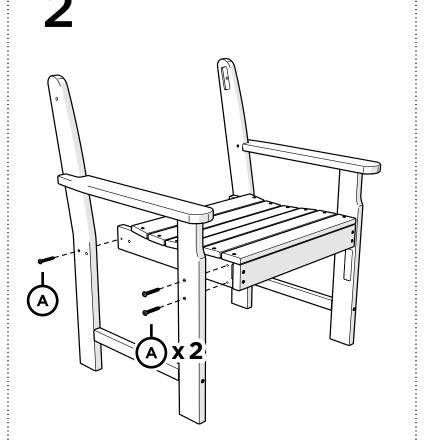

products, giveaways, and more by signing up for our email list: polywoodoutdoor.com/subscribe



### Watch & Learn

For assembly tips and videos visit: polywoodoutdoor.com/assembly

## Share your space

We love to see where our furniture ends up — snap a pic and tag it on Instagram or Facebook for your chance to be featured on our social channels!

#polywood #rethinkoutdoor



facebook.com/polywoodoutdoor



@POLYWOOD



pinterest.com/polywood



youtube.com/polywood







## Did you know?

POLYWOOD was the original outdoor furniture made from recycled materials.

> Learn more about our story: genuinePOLYWOOD.com

# **TOOLS**



4mm T-handle hex key (included)



Phillips Screwdriver (Screw Gun Recommended) (Not Included)

# **PARTS**









Something missing? Call (833) 665-6300

1







4





**POLYWOOD**