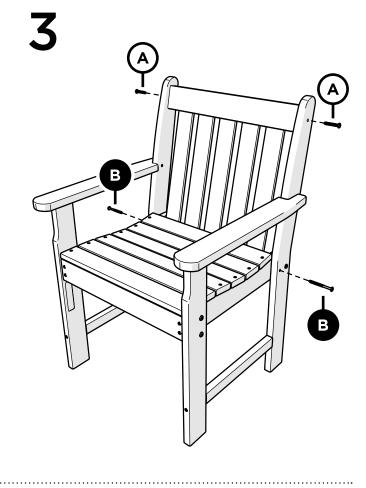

oducts, giveaways, and more by signing up for our email list: polywoodoutdoor.com/subscribe



### Watch & Learn

For assembly tips and videos visit: polywoodoutdoor.com/assembly

## Share your space

We love to see where our furniture ends up — snap a pic and tag it on Instagram or Facebook for your chance to be featured on our social channels!

#polywood #rethinkoutdoor



facebook.com/polywoodoutdoor



@POLYWOOD



pinterest.com/polywood



youtube.com/polywood







## Did you know?

POLYWOOD was the original outdoor furniture made from recycled materials.

> Learn more about our story: genuinePOLYWOOD.com

# **TOOLS**



4mm T-handle hex key (included)



Phillips Screwdriver (Screw Gun Recommended) (Not Included)

# **PARTS**









Something missing? Call (833) 665-6300

1







4





**POLYWOOD**