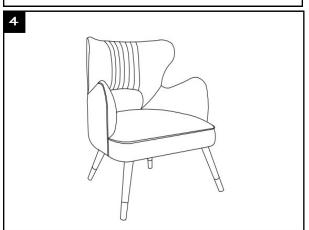

# Model# ACH4504

Product Dimensions:29.53" W x 29.53" D x34.25" H

WARNING: DO NOT STAND ON CHAIR