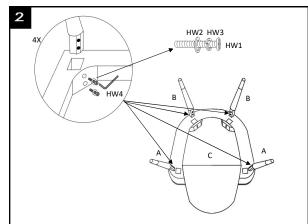

# **Parts List and Hardware List**

| PIECE | DESCRIPTION               | PICTURE | QUANTITY |
|-------|---------------------------|---------|----------|
| Α     | Front Leg                 |         | 2X       |
| В     | Back Leg                  |         | 2X       |
| С     | Seat                      |         | 1X       |
| HW1   | Socket Bolt 8 x 1 x 58 mm |         | 8X       |
| HW2   | Flat Washer 8.5 mm        | 0       | 8X       |
| HW3   | Split Lock Washer 9 mm    |         | 8X       |
| HW4   | Allen key                 |         | 1X       |