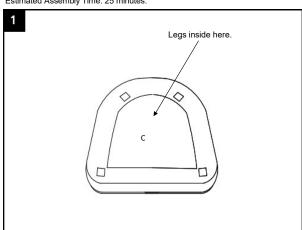

---|
| Α     | Front Leg                 |         | 2X       |
| В     | Back Leg                  |         | 2X       |
| С     | Seat                      |         | 1X       |
| HW1   | Socket Bolt 8 x 1 x 58 mm |         | 8X       |
| HW2   | Flat Washer 8.5 mm        | 0       | 8X       |
| HW3   | Split Lock Washer 9 mm    |         | 8X       |
| HW4   | Allen key                 |         | 1X       |



# Model# ACH4504

Product Dimensions:29.53" W x 29.53" D x34.25" H





WARNING: DO NOT STAND ON CHAIR

### **PREPARATION**

Before beginning assembly of product, make sure all parts are present. Compare parts with package contents list and hardware contents list. If any part is missing or damaged, do not attempt to assemble the product.

Estimated Assembly Time: 25 minutes.