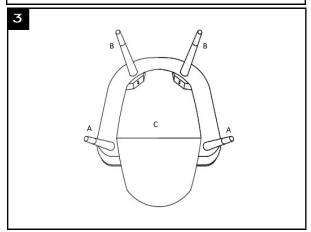

# **Parts List and Hardware List**

| PIECE | DESCRIPTION               | PICTURE | QUANTITY |
|-------|---------------------------|---------|----------|
| Α     | Front Leg                 |         | 2X       |
| В     | Back Leg                  |         | 2X       |
| С     | Seat                      |         | 1X       |
| HW1   | Socket Bolt 8 x 1 x 58 mm |         | 8X       |
| HW2   | Flat Washer 8.5 mm        | 0       | 8X       |
| HW3   | Split Lock Washer 9 mm    |         | 8X       |
| HW4   | Allen key                 |         | 1X       |