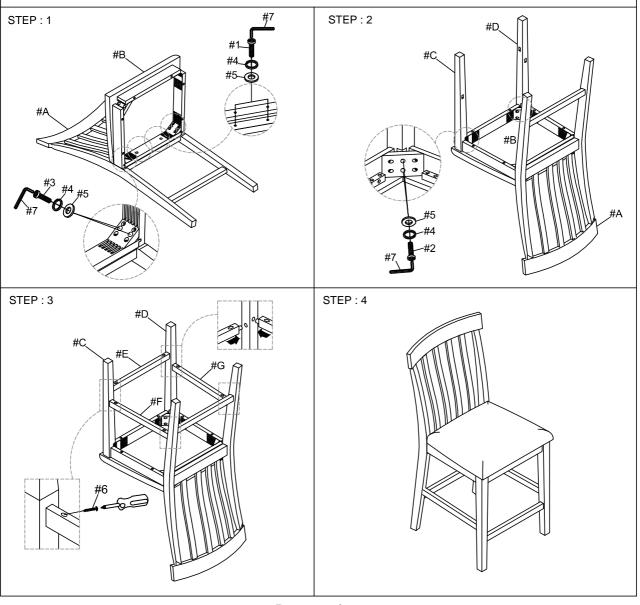

## Assembly Instruction COUNTER CHAIR SH2343S-SH2343PC

Thank you for purchasing this quality product. Be sure to check all packing materials carefully for small parts, which may have come loose inside the carton during shipment. Identify and count all items and compare with the parts list and/or hardware list shown below.

|     | PARTS L                 | IST        |      | HARDWARE LIST |                             |                                             |      |  |
|-----|-------------------------|------------|------|---------------|-----------------------------|---------------------------------------------|------|--|
| No. | DESCRIPTION             | SKETCH     | Q'TY | No.           | DESCRIPTION                 | SKETCH                                      | Q'TY |  |
| А   | BACK FRAME              |            | 2    | 1             | ALLEN BOLT (5/16" x 1-1/2") | 0                                           | 4    |  |
| В   | SEAT FRAME WITH CUSHION | $\diamond$ | 2    | 2             | ALLEN BOLT (5/16" x 2-1/4") | ()                                          | 8    |  |
| С   | FRONT LEFT LEG          | ج          | 2    | 3             | ALLEN BOLT (5/16" x 3-1/4") | ()<br>[]]]]]]]]]]]]]]]]]]]]]]]]]]]]]]]]]]]] | 8    |  |
| D   | FRONT RIGHT LEG         |            | 2    | 4             | SPRING WASHER (5/16")       | Ø                                           | 20   |  |
| E   | FRONT STRETCHER         |            | 2    | 5             | FLAT WASHER (5/16")         | 0                                           | 20   |  |
| F   | LEFT STRETCHER          | I          | 2    | 6             | SCREW #M4*38mm              | (*******                                    | 12   |  |
| G   | RIGHT STRETCHER         | I          | 2    | 7             | ALLEN KEY M5                |                                             | 2    |  |