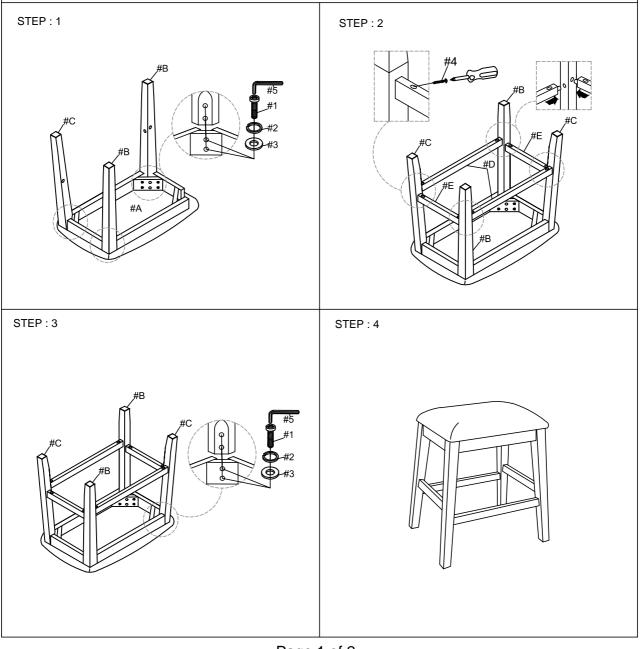

## Assembly Instruction COUNTER STOOL SH2343S-SH2343PC

Thank you for purchasing this quality product. Be sure to check all packing materials carefully for small parts, which may have come loose inside the carton during shipment. Identify and count all items and compare with the parts list and/or hardware list shown below.

|     | PARTS L                 | IST    |      | HARDWARE LIST |                            |                                                                                 |      |  |
|-----|-------------------------|--------|------|---------------|----------------------------|---------------------------------------------------------------------------------|------|--|
| No. | DESCRIPTION             | SKETCH | Q'TY | No.           | DESCRIPTION                | SKETCH                                                                          | Q'TY |  |
| Α   | Seat Frame With Cushion |        | 2    | 1             | ALLEN BOLT (1/4" x 2-1/4") | ()<br>()<br>()<br>()<br>()<br>()<br>()<br>()<br>()<br>()<br>()<br>()<br>()<br>( | 16   |  |
| в   | Right Leg               |        | 4    | 2             | SPRING WASHER (1/4")       | Ø                                                                               | 16   |  |
| С   | Left Leg                |        | 4    | 3             | FLAT WASHER (1/4")         | Ô                                                                               | 16   |  |
| D   | Back / Front Stretcher  |        | 4    | 4             | SCREW #M4*38mm             | (Januar                                                                         | 16   |  |
| E   | Right / Left Stretcher  |        | 4    | 5             | ALLEN KEY M4               |                                                                                 | 2    |  |