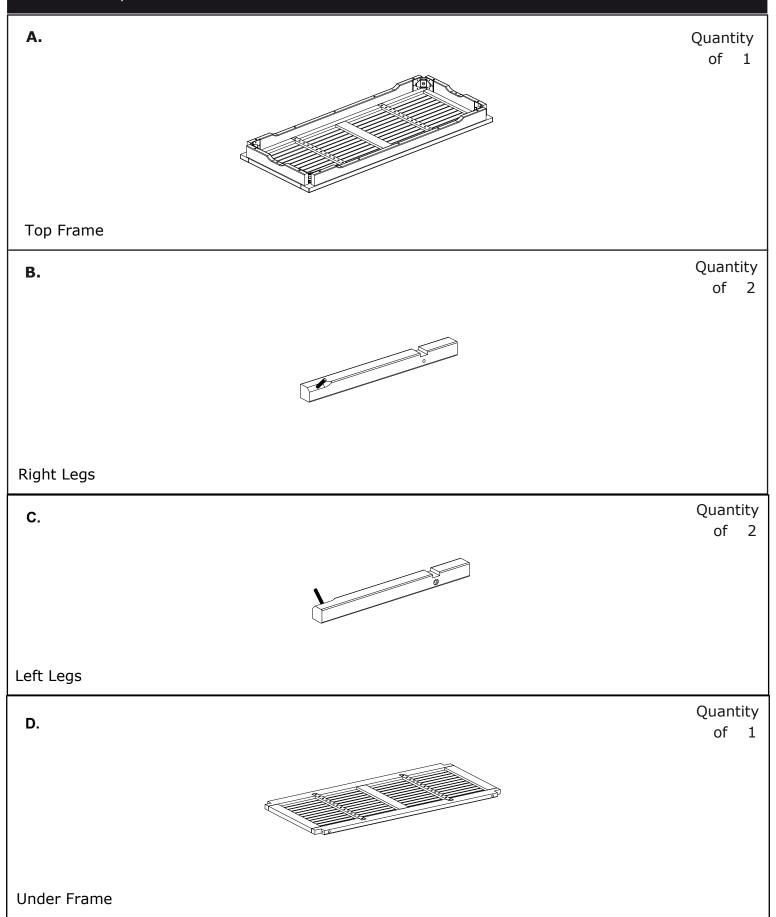

# OD662300TX - Catania Outdoor Rectangular Cocktail Parts List

Please review all parts and hardware before disposing of any packaging. Call Customer Service if missing hardware. Screws shown in actual size. Using a screw that is too long will cause damage. Before beginning assembly, separate each type of screw. Carefully study the screw diagrams below. You may receive extra hardware with your unit.

## OD662300TX - Catania Outdoor Rectangular Cocktail Parts List

Please review all parts and hardware before disposing of any packaging. Call Customer Service if missing hardware. Screws shown in actual size. Using a screw that is too long will cause damage. Before beginning assembly, separate each type of screw. Carefully study the screw diagrams below. You may receive extra hardware with your unit.

# OD662300TX - Catania Outdoor Rectangular Cocktail Assembly Instructions

Attach the Right Legs (B) and Left Legs (C) into the Top Fram (A), Using Hex Nuts (1), Plain Washers (2), Spring Washers (3), then tighten with Wrench (6).

## OD662300TX - Catania Outdoor Rectangular Cocktail Assembly Instructions

Insert the Under Frame (D) into the Assembly Frame , using F - Screw (4) then tighten them with Allen Wrench (5)

Turn the table over. The table is ready to use.