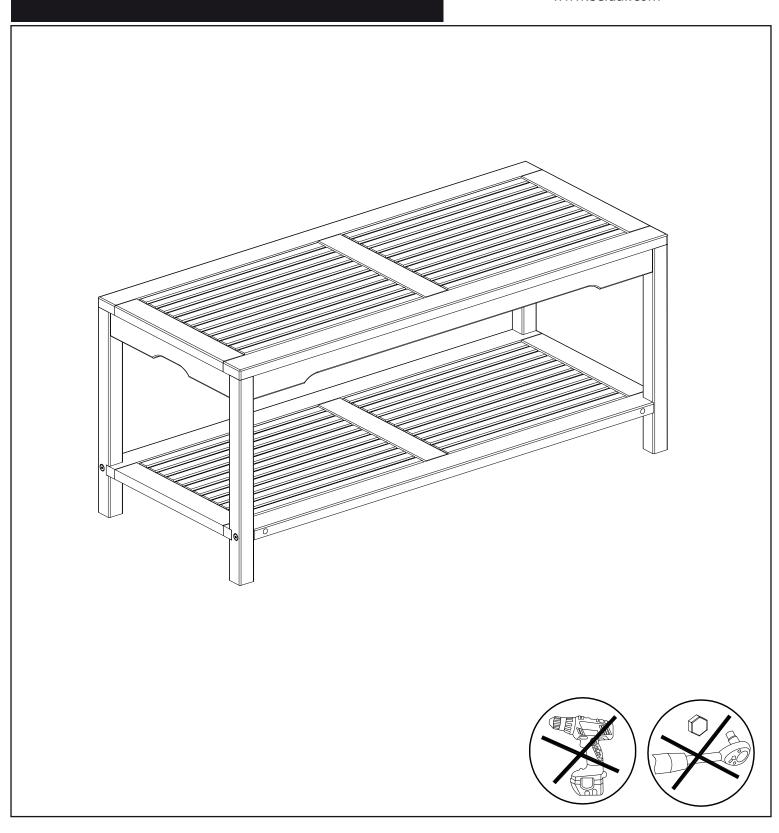

## OD662300TX

Catania Outdoor Rectangular Cocktail Assembly Instructions

For assistance with assembly contact:
 Southern Enterprises Inc.
Customer Service 1-800-633-5096
 service@seidal.com
 www.seidal.com

# OD662300TX - Catania Outdoor Rectangular Cocktail Assembly Instructions

Attach the Right Legs (B) and Left Legs (C) into the Top Fram (A), Using Hex Nuts (1), Plain Washers (2), Spring Washers (3), then tighten with Wrench (6).

## OD662300TX - Catania Outdoor Rectangular Cocktail Assembly Instructions

Insert the Under Frame (D) into the Assembly Frame , using F - Screw (4) then tighten them with Allen Wrench (5)

Turn the table over. The table is ready to use.