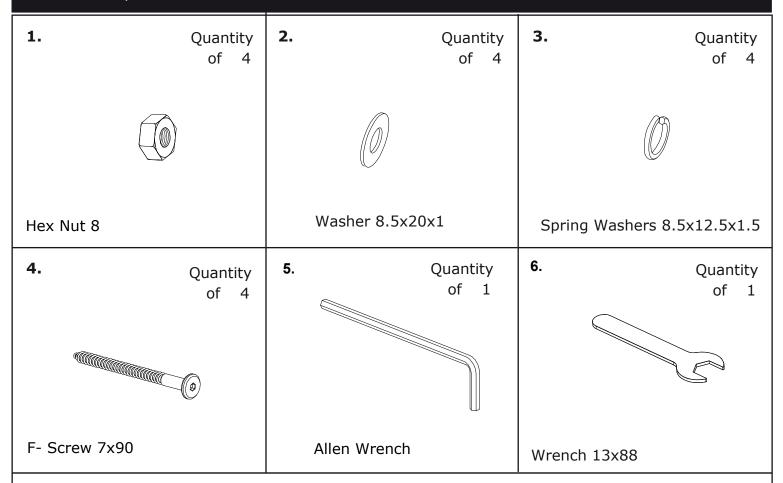

# OD662300TX - Catania Outdoor Rectangular Cocktail Parts List

Please review all parts and hardware before disposing of any packaging. Call Customer Service if missing hardware. Screws shown in actual size. Using a screw that is too long will cause damage. Before beginning assembly, separate each type of screw. Carefully study the screw diagrams below. You may receive extra hardware with your unit.

## OD662300TX - Catania Outdoor Rectangular Cocktail Parts List

Please review all parts and hardware before disposing of any packaging. Call Customer Service if missing hardware. Screws shown in actual size. Using a screw that is too long will cause damage. Before beginning assembly, separate each type of screw. Carefully study the screw diagrams below. You may receive extra hardware with your unit.

# OD662300TX - Catania Outdoor Rectangular Cocktail Assembly Instructions

Attach the Right Legs (B) and Left Legs (C) into the Top Fram (A), Using Hex Nuts (1), Plain Washers (2), Spring Washers (3), then tighten with Wrench (6).

## OD662300TX - Catania Outdoor Rectangular Cocktail Assembly Instructions

Insert the Under Frame (D) into the Assembly Frame , using F - Screw (4) then tighten them with Allen Wrench (5)

Turn the table over. The table is ready to use.