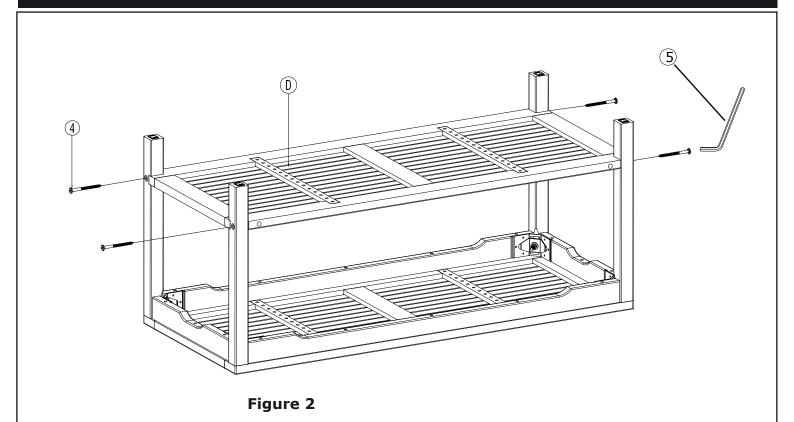

## OD662300TX - Catania Outdoor Rectangular Cocktail Assembly Instructions

Insert the Under Frame (D) into the Assembly Frame , using F - Screw (4) then tighten them with Allen Wrench (5)

Turn the table over. The table is ready to use.