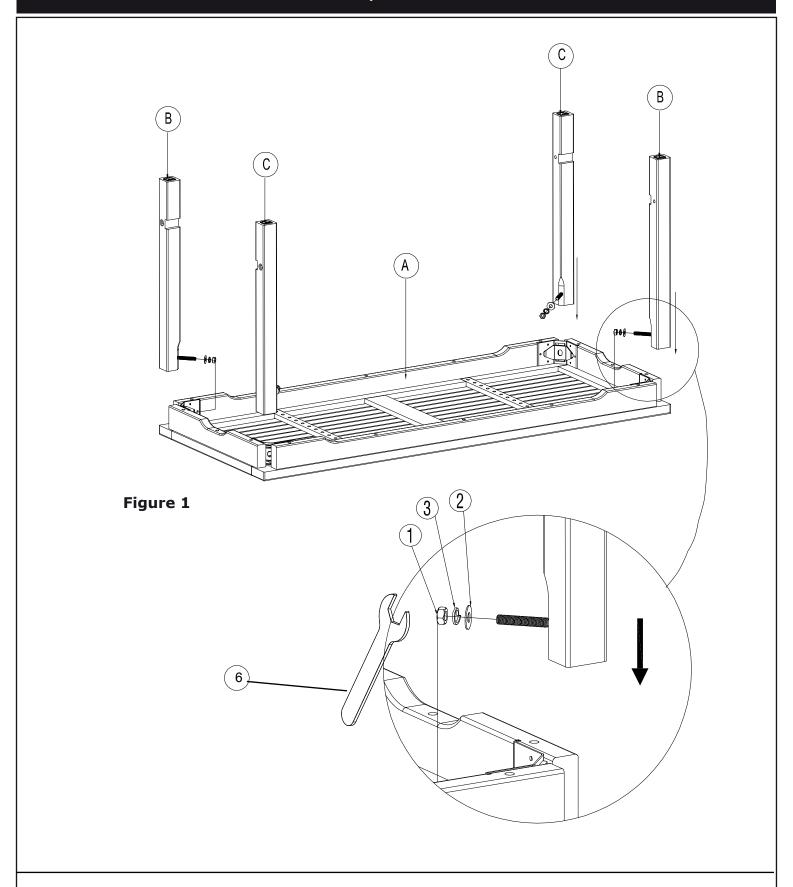

# OD662300TX - Catania Outdoor Rectangular Cocktail Assembly Instructions

Attach the Right Legs (B) and Left Legs (C) into the Top Fram (A), Using Hex Nuts (1), Plain Washers (2), Spring Washers (3), then tighten with Wrench (6).