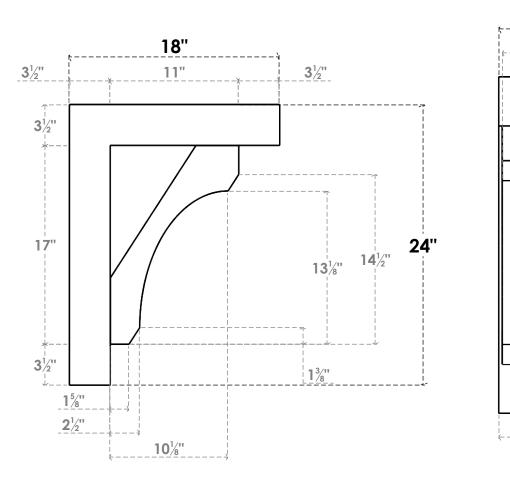

## ITEM NUMBER: BKTP05X18X24LEC05

5"W X 18"D X 24"H X 3 1/2"T LEGACY ARCHITECTURAL GRADE PVC OPEN BRACKET, BLOCK TOP AND BACK, 4 1/2"W CLOSED BRACE

41/2"

**SIDE PROFILE** 

**FRONT PROFILE** 

**ISOMETRIC** 

5"

5. ARCHITECTURAL GRADE PVC PRODUCTS ARE MADE FROM EXPANDED CELLULAR PVC AND COME NATURALLY WHITE BUT MAY BE **PAINTED**