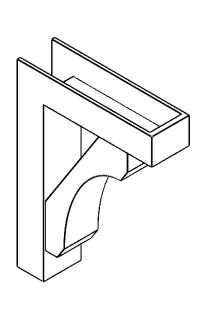

## ITEM NUMBER: BKTP05X18X24LEC05

5"W X 18"D X 24"H X 3 1/2"T LEGACY ARCHITECTURAL GRADE PVC OPEN BRACKET, BLOCK TOP AND BACK, 4 1/2"W CLOSED BRACE

41/2"

**SIDE PROFILE** 

**FRONT PROFILE** 

**ISOMETRIC** 