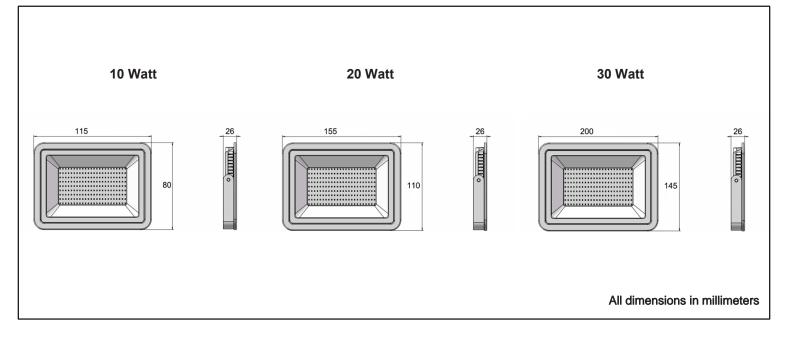

## Dimensions

## **Specifications**

| Part Number   | Input<br>Power | Input<br>Voltage | Efficiency | ССТ        | Light Distribution | CRI | Certificates | Warranty |
|---------------|----------------|------------------|------------|------------|--------------------|-----|--------------|----------|
| JH-SPL10W-82F | 10W            | 120-277V         | 120Lm/W    | 3000-5700K | 120°               | 75+ | ETL          | 3 Years  |
| JH-SPL20W-82F | 20W            | 120-277V         | 120Lm/W    | 3000-5700K | 120°               | 75+ | ETL          | 3 Years  |
| JH-SPL30W-82F | 30W            | 120-277V         | 120Lm/W    | 3000-5700K | 120°               | 75+ | ETL          | 3 Years  |