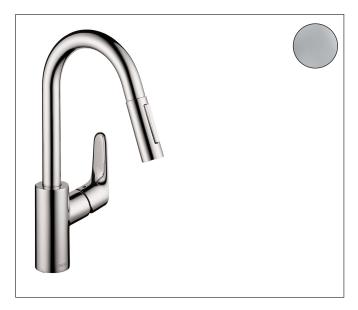

# hansgrohe

BrandhansgroheArt. NameFocus Prep Kitchen Faucet, 2-Spray Pull-Down, 1.75 GPMArt. Nr.04506001SurfaceChromePos.1

## **Product Picture**