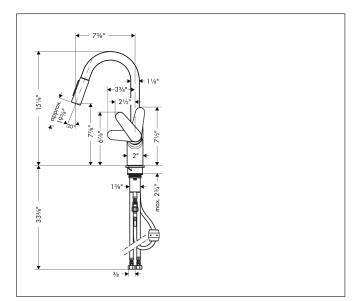

# hansgrohe

BrandhansgroheArt. NameFocus Prep Kitchen Faucet, 2-Spray Pull-Down, 1.75 GPMArt. Nr.04506001SurfaceChromePos.1

## **Product Picture**



# Drawing



## Features

- Swivel range 150°
- Laminar spray, shower spray
- Lockable shower spray, spray return through pressing spray diverter
- MagFit magnetic shower holder
- Deck-mounted
- Maximum flow rate (at 3 bar): 6.6 l/min
- Ceramic cartridge
- G ¾ hose connections
- Integrated non-return valve
- Extension length up to 50 cm
- Single handle kitchen faucet, connection hoses, fixation set, service key, installation manual

#### Technology



# **Spray Types**