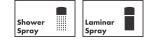

# hansgrohe

BrandhansgroheArt. NameFocus Prep Kitchen Faucet, 2-Spray Pull-Down, 1.75 GPMArt. Nr.04506001SurfaceChromePos.1

## **Product Picture**



# Drawing



## Features

- Swivel range 150°
- Laminar spray, shower spray
- Lockable shower spray, spray return through pressing spray diverter
- MagFit magnetic shower holder
- Deck-mounted
- Maximum flow rate (at 3 bar): 6.6 l/min
- Ceramic cartridge
- G ¾ hose connections
- Integrated non-return valve
- Extension length up to 50 cm
- Single handle kitchen faucet, connection hoses, fixation set, service key, installation manual

#### Technology



# **Spray Types**