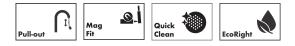

## Features

- Swivel range 150°
- Laminar spray, shower spray
- Lockable shower spray, spray return through pressing spray diverter
- MagFit magnetic shower holder
- Deck-mounted
- Maximum flow rate (at 3 bar): 6.6 l/min
- Ceramic cartridge
- G ¾ hose connections
- Integrated non-return valve
- Extension length up to 50 cm
- Single handle kitchen faucet, connection hoses, fixation set, service key, installation manual

#### Technology