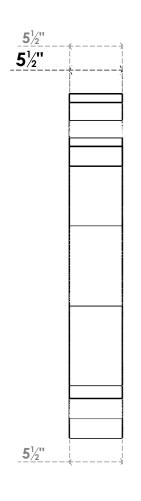

## ITEM NUMBER: BKTUROS055X055X24000X36000X055X055X055FST00RCPR

5 1/2"W X 24"D X 36"H X 5 1/2"T FUNSTON ROUGH CEDAR WOODGRAIN OPEN BRACKET, TRADITIONAL TOP AND BACK, 5 1/2"W SOLID BRACE, PRIMED TAN

**SIDE PROFILE** 

**FRONT PROFILE** 

**ISOMETRIC** 

**GENERATED DATE: 06/13/2023** 

**EKENA MILLWORK** 2300 WEST MAIN ST. CLARKSVILLE, TX 75426 TOLL FREE: 866-607-0453 WWW.EKENAMILLWORK.COM

1. INSTALLATION TO BE COMPLETED IN ACCORDANCE WITH MANUFACTURER'S SPECIFICATIONS.
2. DRAWING MAY NOT BE TO SCALE
3. THIS DRAWING IS INTENDED FOR DESIGN AND PLANNING PURPOSES ONLY.
4. ALL INFORMATION CONTAINED HEREIN WAS CURRENT AT THE TIME OF DEVELOPMENT BUT MUST BE REVIEWED AND APPROVED BY THE PRODUCT MANUFACTURER TO BE CONSIDERED ACCURATE.