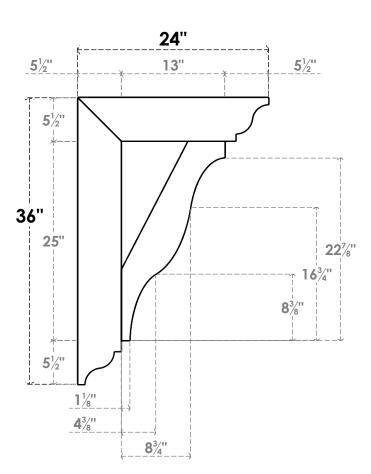

## ITEM NUMBER: BKTUROS055X055X24000X36000X055X055X055FST00RCPR

5 1/2"W X 24"D X 36"H X 5 1/2"T FUNSTON ROUGH CEDAR WOODGRAIN OPEN BRACKET, TRADITIONAL TOP AND BACK, 5 1/2"W SOLID BRACE, PRIMED TAN

**SIDE PROFILE** 