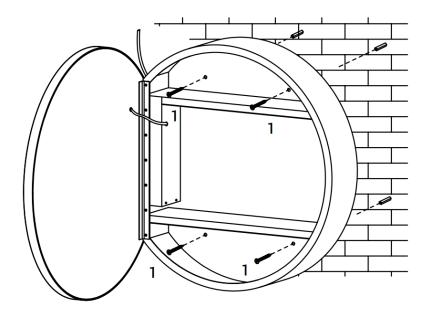

#### 1. Determine installation location

Please mark the hole location on the wall according to the hole spacing on the back of the wall cabinet. Then, drilling the hole according to the mark location and install the glue plug screw into the holes. Please install at least 3 screws or more to make sure the wall cabinet is stable.

#### 2. Install the cabinet

Align the back hole of the wall cabinet with the glue plug screw on the wall, then turn the metal screw into the glue plug screw.

**Note:** When mounting to the wall, the wire can not be pressed between the cabinet and the wall, otherwise the wire installation will be affected.