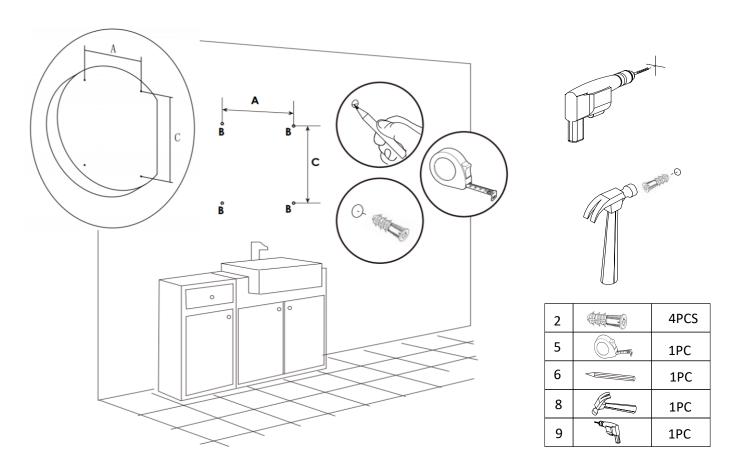

#### 1. Determine installation location

Please mark the hole location on the wall according to the hole spacing on the back of the wall cabinet. Then, drilling the hole according to the mark location and install the glue plug screw into the holes. Please install at least 3 screws or more to make sure the wall cabinet is stable.

#### 2. Install the cabinet

Align the back hole of the wall cabinet with the glue plug screw on the wall, then turn the metal screw into the glue plug screw.

**Note:** When mounting to the wall, the wire can not be pressed between the cabinet and the wall, otherwise the wire installation will be affected.