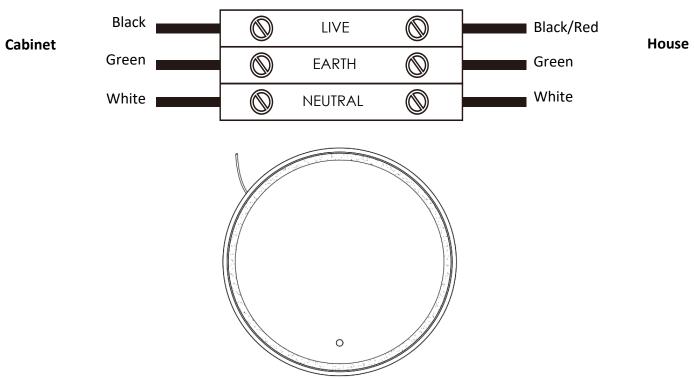

## 3. Wiring Diagram

NOTE: Wiring of any lights should be done by a qualified electrician and in accordance with National and Local Electrical Codes. Please buy a suitable plug to connect the wire if necessary.

#### 2. Install the cabinet

Align the back hole of the wall cabinet with the glue plug screw on the wall, then turn the metal screw into the glue plug screw.

**Note:** When mounting to the wall, the wire can not be pressed between the cabinet and the wall, otherwise the wire installation will be affected.