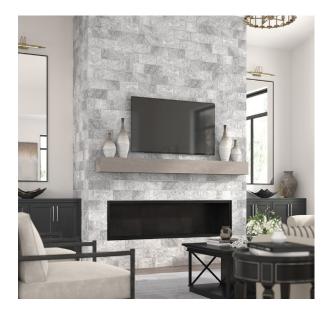

## #3730145 SILVER CHATEAU

Colors

Sizes

5x10

Imagine the walls of a castle, this porcelain tile will create just that. Design a space with this beautiful, rich. old world stone look, and you will be truly inspired by this unique tile.

Interior Wall Floor Backsplash Shower/Wet Area Shower Floors Fireplace Surrounds

Exterior Wall Floor

Recommended uses only apply for properly installed material according to TCNA guidelines. All information is subject to change. Please refer to lowes.com for the most updated information.