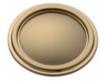

# Paris 1 1/2 in. Knob

Polished Nickel - RL002520

Satin Brass - RL002537

SUMNER STREET

ноте нагрware

Polished Gold - RL002513