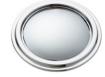

# Paris 1 1/2 in. Knob

Polished Nickel - RL002520

Satin Brass - RL002537

SUMNER STREET

ноте нагрware

Polished Gold - RL002513