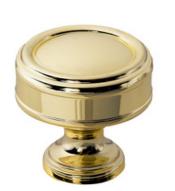

# Paris 1 1/2 in. Knob

Polished Nickel - RL002520

Satin Brass - RL002537

SUMNER STREET

ноте нагрware

Polished Gold - RL002513

### DIMENSIONS

Center to center: single bore Diameter: 1-1/2 in.**(A)** Projection: 1-1/2 in.**(B)** Height: 1-1/2 in. Weight: 0.3 lbs.