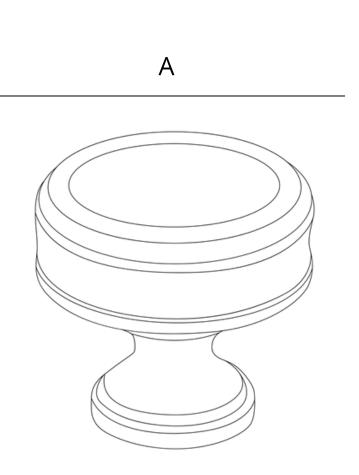

### DIMENSIONS

Center to center: single bore Diameter: 1-1/2 in.**(A)** Projection: 1-1/2 in.**(B)** Height: 1-1/2 in. Weight: 0.3 lbs.