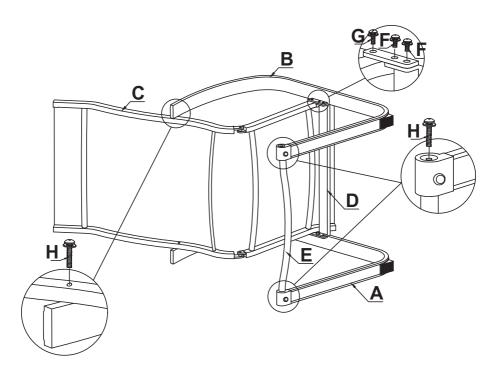

### ASSEMBLY INSTRUCTIONS

### STEP 1

Attach the armrest (A) to the seat frame (C) using 1 bolt (G) and 1 washer. Attach the armrest (A) to the support bar (D) using 2 bolts (F) and 2 washers. Do not over-tighten.

#### STEP 2

Insert the support bar (E) to the armrest (A).

Attach the armrest (A) to the seat frame (C) using 2 bolts (H) and 1 washer. Do not over-tighten.

#### STEP 3

Attach the armrest (B) to the seat frame (C) using 1 bolt (G) and 1 washer, 1 bolt (H) and 1 washer .

Attach the armrest (B) to the support bar (D) using 2 bolts (F) and 2 washers.

Attach the suppart bar (E) to 2 armrests (A&B) using 2 bolts (H) and 2 washers. Do not over-tighten.