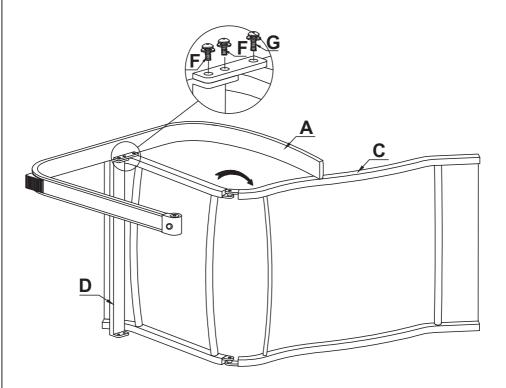

### STEP 1

Attach the armrest (A) to the seat frame (C) using 1 bolt (G) and 1 washer. Attach the armrest (A) to the support bar (D) using 2 bolts (F) and 2 washers. Do not over-tighten.

### ASSEMBLY INSTRUCTIONS

Note: Please only tighten any bolts once all bolts place correctly and the product is lying flat. If you tighten one bolt, it may cause other bolts to get out of position.