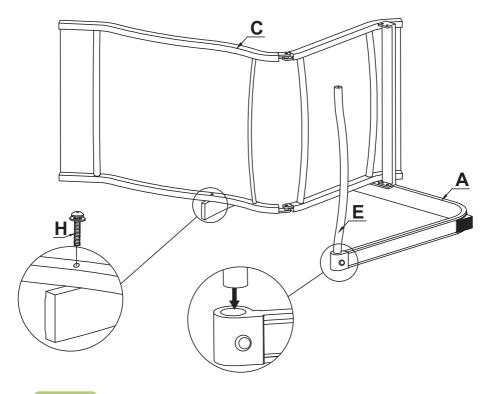

#### STEP 2

Insert the support bar (E) to the armrest (A).

Attach the armrest (A) to the seat frame (C) using 2 bolts (H) and 1 washer. Do not over-tighten.

#### ASSEMBLY INSTRUCTIONS

# 

Note: Please only tighten any bolts once all bolts place correctly and the product is lying flat. If you tighten one bolt, it may cause other bolts to get out of position.