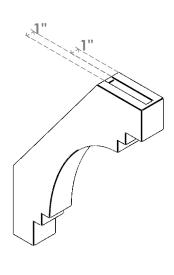

## ITEM NUMBER: BRCURO030X18000X24000PECRCPR

3"W X 18"D X 24"H PESCADERO ROUGH CEDAR WOODGRAIN OPEN TIMBERTHANE BRACE, PRIMED TAN

**SIDE PROFILE** 

**FRONT PROFILE** 

**ISOMETRIC** 

GENERATED DATE: 04/05/2023