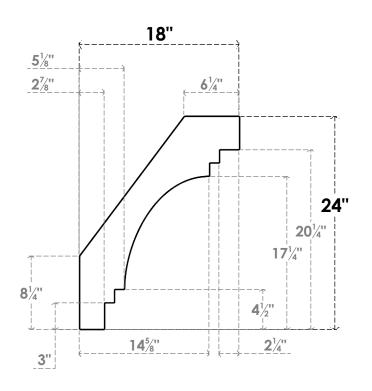

## ITEM NUMBER: BRCURO030X18000X24000PECRCPR

3"W X 18"D X 24"H PESCADERO ROUGH CEDAR WOODGRAIN OPEN TIMBERTHANE BRACE, PRIMED TAN

**SIDE PROFILE** 

**FRONT PROFILE** 

**ISOMETRIC** 

GENERATED DATE: 04/05/2023