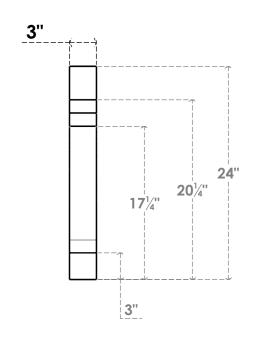

## ITEM NUMBER: BRCURO030X18000X24000PECRCPR

3"W X 18"D X 24"H PESCADERO ROUGH CEDAR WOODGRAIN OPEN TIMBERTHANE BRACE, PRIMED TAN

**SIDE PROFILE** 

**FRONT PROFILE** 

**ISOMETRIC** 

GENERATED DATE: 04/05/2023