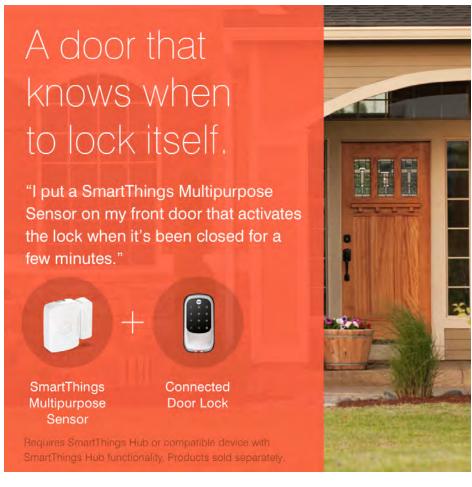

SmartThings works with a wide range of connected devices including lights, speakers, locks, thermostats, sensors and more. Visit **SmartThings.com** to see the full list of compatible devices.