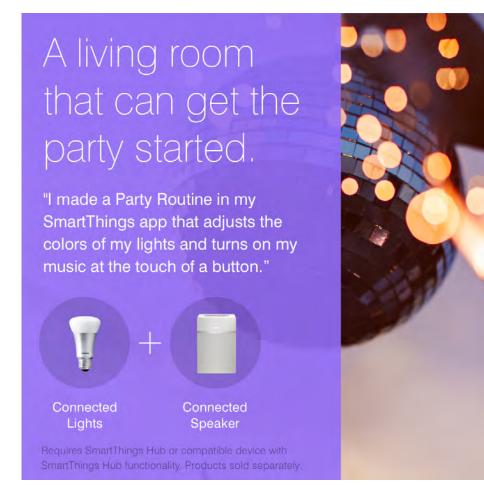

SmartThings works with a wide range of connected devices including lights, speakers, locks, thermostats, sensors and more. Visit **SmartThings.com** to see the full list of compatible devices.