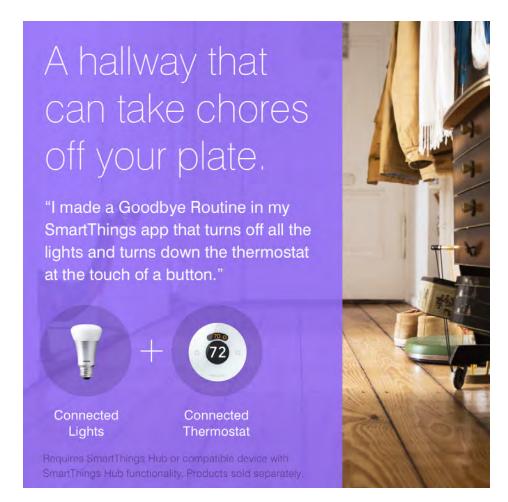

SmartThings works with a wide range of connected devices including lights, speakers, locks, thermostats, sensors and more. Visit **SmartThings.com** to see the full list of compatible devices.