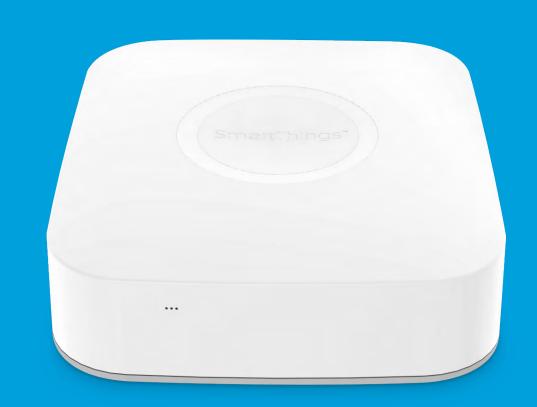

## SAMSUNG SmartThings Hub

## The brain of your smart home.

Add smartness to your home with a SmartThings Hub that connects wirelessly with a wide range of smart devices and makes them work together.

## **Technical Information:**

- Power: In-wall power adapter with about 10 hours of backup power from 4 AA batteries (included)
- Communication Protocol: ZigBee, Z-Wave, IP
- Range: 50-130 feet depending on your home's construction
- Operating Temperature: 41 to 95°F
- Dimensions: 4.2 x 4.9 x 1.3 inches
- Weight: 7.68 ounces
- Color: White
- Model Number: F-H-ETH-001
- UPC: 856418004167
- Warranty: One-year limited warranty