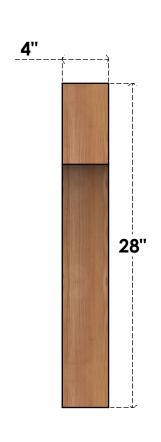

## BRC04X16X28WTL00RWR

4"W X 16"D X 28"H WESTLAKE ROUGH SAWN BRACE, WESTERN RED CEDAR

SIDE

## **FRONT**

**EKENA MILLWORK** 2300 WEST MAIN ST. CLARKSVILLE, TX 75426 TOLL FREE: 866-607-0453 WWW.EKENAMILLWORK.COM