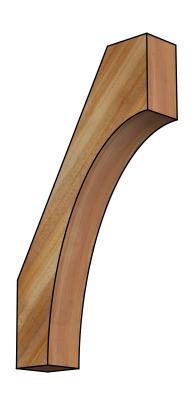

## BRC04X16X28WTL00RWR

4"W X 16"D X 28"H WESTLAKE ROUGH SAWN BRACE, WESTERN RED CEDAR

SIDE