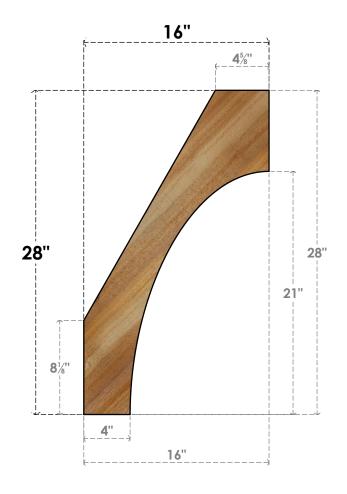

## BRC04X16X28WTL00RWR

4"W X 16"D X 28"H WESTLAKE ROUGH SAWN BRACE, WESTERN RED CEDAR

SIDE

## **NOTES**

- 1. INSTALLATION TO BE COMPLETED IN ACCORDANCE WITH MANUFACTURER'S SPECIFICATIONS. 2. DRAWING MAY NOT BE TO SCALE
- 3. THIS DRAWING IS INTENDED FOR DESIGN AND PLANNING PURPOSES ONLY.
- 4. ALL INFORMATION CONTAINED HEREIN WAS CURRENT AT THE TIME OF DEVELOPMENT BUT MUST BE REVIEWED AND APPROVED BY THE PRODUCT MANUFACTURER TO BE CONSIDERED ACCURATE.
- 5. PRODUCTS ARE NOT KILN DRIED. THIS ITEM IS UNIQUE AND WILL CONTAIN THE NATURAL VARIATIONS THAT THE WOOD SPECIES OFFERS. THIS MAY RESULT IN VARIATIONS UP TO 1/4"