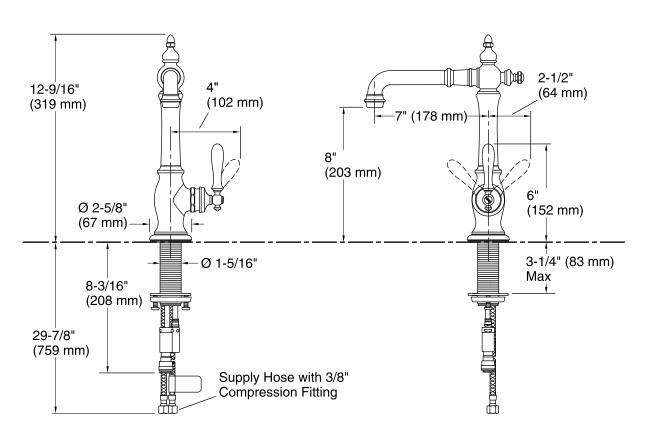

### **Technical Information**

All product dimensions are nominal.

Faucet:

Flow rate: 1.5 gal/min (5.7 l/min)

Pressure: 60 psi (4.1 bar)

Spout:

Spout reach: 7" (178 mm)
Handle clearance: 2-1/2" (64 mm)

#### Installation

- For single-hole installation. (3-hole escutcheon available; sold separately, K-99272)
- Flexible supply lines simplify installation.
- Available with 7" (178mm) swing spout reach.