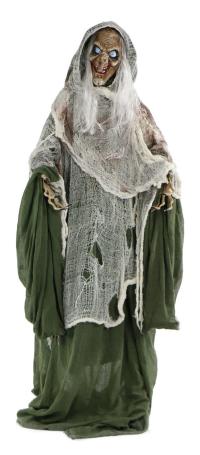

- Life-size Talking Evil Witch for a multitude of indoor and outdoor display ideas
- Motion, Sound, and Touch Activated I talk, my head rotates, and my eyes flash white!
- Cackling witchy voice greets visitors with three spooky phrases
- Battery-operated for convenient placement (3 AA batteries not included)
- Includes an optional plastic stand with a broad, sturdy base for standing displays
- Hang from trees, porch, overhang, or sit in chair/hay bale (mounting accessories not included)
- Bendable arms with bony clawed hands allow you to position the witch in many scary (or funny) poses

| Model         | Description        | Size                  |
|---------------|--------------------|-----------------------|
| HHWITCH-7FLSA | Talking Evil Witch | 26" D × 50" W × 60" H |