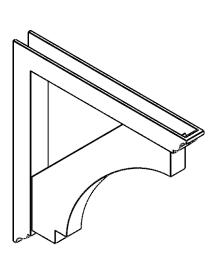

## ITEM NUMBER: BKTP03X30X30IMP01

3"W X 30"D X 30"H X 3"T IMPERIAL ARCHITECTURAL GRADE PVC OPEN BRACKET, TRADITIONAL TOP AND BACK, 2 1/2"W CLOSED BRACE

**SIDE PROFILE** 

**FRONT PROFILE** 

**ISOMETRIC** 

**GENERATED DATE: 03/21/2024** 