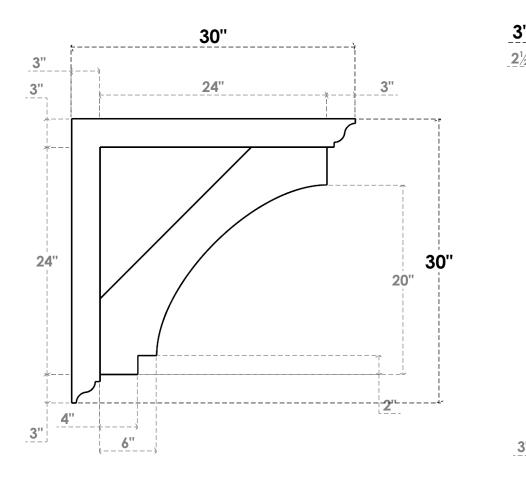

## ITEM NUMBER: BKTP03X30X30IMP01

3"W X 30"D X 30"H X 3"T IMPERIAL ARCHITECTURAL GRADE PVC OPEN BRACKET, TRADITIONAL TOP AND BACK, 2 1/2"W CLOSED BRACE

**SIDE PROFILE** 

**FRONT PROFILE** 

**ISOMETRIC** 

**GENERATED DATE: 03/21/2024** 