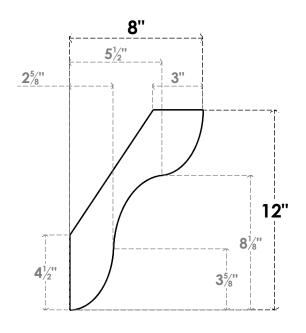

## ITEM NUMBER: BRCURO050X08000X12000CARRCPR

5"W X 8"D X 12"H CARMEL ROUGH CEDAR WOODGRAIN OPEN TIMBERTHANE BRACE, PRIMED TAN

**SIDE PROFILE** 

**FRONT PROFILE** 

**ISOMETRIC** 

GENERATED DATE: 04/05/2023

**EKENA MILLWORK** 2300 WEST MAIN ST. CLARKSVILLE, TX 75426 TOLL FREE: 866-607-0453 WWW.EKENAMILLWORK.COM