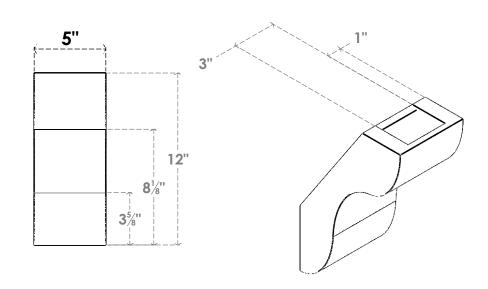

## ITEM NUMBER: BRCURO050X08000X12000CARRCPR

5"W X 8"D X 12"H CARMEL ROUGH CEDAR WOODGRAIN OPEN TIMBERTHANE BRACE, PRIMED TAN

**SIDE PROFILE** 

**FRONT PROFILE** 

**ISOMETRIC** 

GENERATED DATE: 04/05/2023

**EKENA MILLWORK** 2300 WEST MAIN ST. CLARKSVILLE, TX 75426 TOLL FREE: 866-607-0453 WWW.EKENAMILLWORK.COM