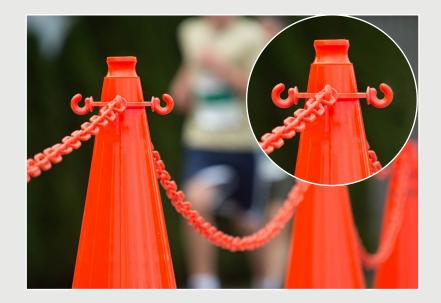

# CONE CHAIN CONNECTOR (C<sup>3</sup>)

#### **PRODUCT INFORMATION**

- Creates an effective visual barrier when used with plastic chain and traffic cones.
- Used to bring awareness to potential hazards.
- Great for parking lots, warehouses, pedestrian traffic zones, construction sites, and more.
- Offered in kits with plastic chain and/or traffic cones.