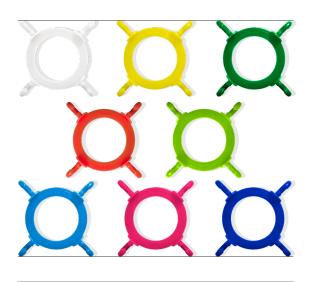

# CONE CHAIN CONNECTOR (C<sup>3</sup>)

#### FEATURES/BENEFITS

- Compatible with traffic cones of any size (sold separately and in kits).
- UV Protection Lifetime Guarantee
- When used with traffic cones and plastic chain, the C<sup>3</sup> complies with OSHA standards for visual barriers.
- With PolyOne Smartbatch<sup>™</sup> color and additive solutions, our color formulation is unparalleled.

#### **PRODUCT INFORMATION**

- Creates an effective visual barrier when used with plastic chain and traffic cones.
- Used to bring awareness to potential hazards.
- Great for parking lots, warehouses, pedestrian traffic zones, construction sites, and more.
- Offered in kits with plastic chain and/or traffic cones.