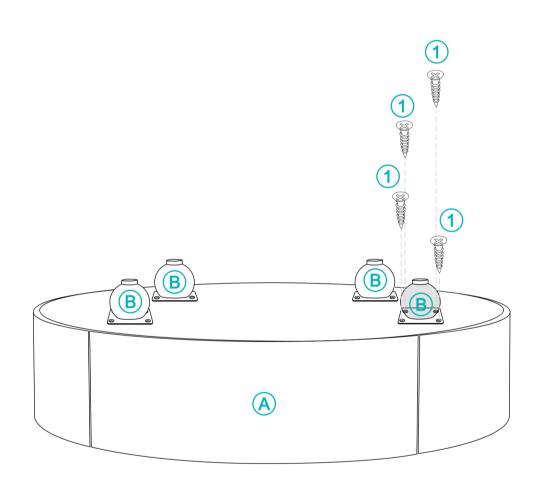

## Notice:

- 1. Follow the assembly instructions. Please confirm all accessories are preset before assembly.
- 2. Do not fully tighten the screws during assemble assembly. Fully tighten screws only once all pieces which are correctly assembled.
- 3. If you encounter any problems during assembly, please contact our customer service.
- 4. Please unbox the item from the side with an open-label and put a carpet on the floor to avoid scratching it.
- 5. Please remove the mounting kit from the drawer.

| Item no. | Reference lmage | Qty | Item no. | Reference 1mage | Qty |
|----------|-----------------|-----|----------|-----------------|-----|
| A        |                 | X1  | 1        | (B) Tallings    | X16 |
| B        |                 | X4  | 2        |                 | X1  |
|          |                 |     |          |                 |     |