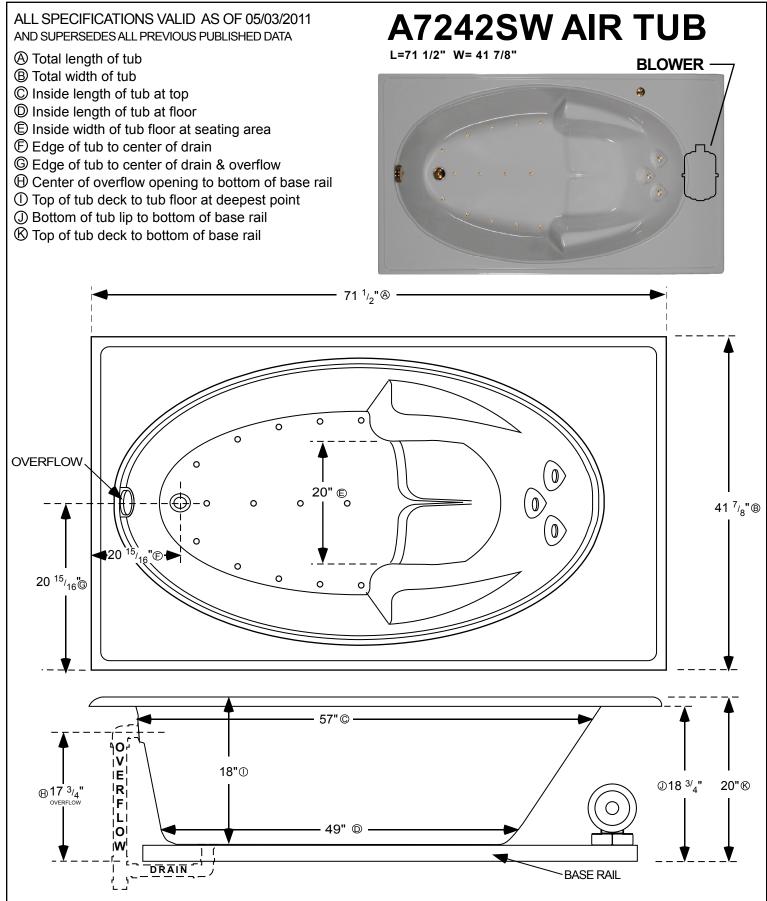

INSTALLATION: Add 1/2" to 1" height of tub at point () to allow space for bedding compound. All Watertech Whirlpool Baths require mortar to be placed under tub for tub bedding. Please measure tub before building tub cabinet. Drawing shows standard pump location for this tub. Custom pump locations available - please call Watertech Whirlpool Baths for details. Measurements are plus or minus 1/2", and are subject to change without notice. Filling this tub to the maximum may require an above average size or dedicated water heater. This data sheet supersedes all specifications published prior to this publication date.