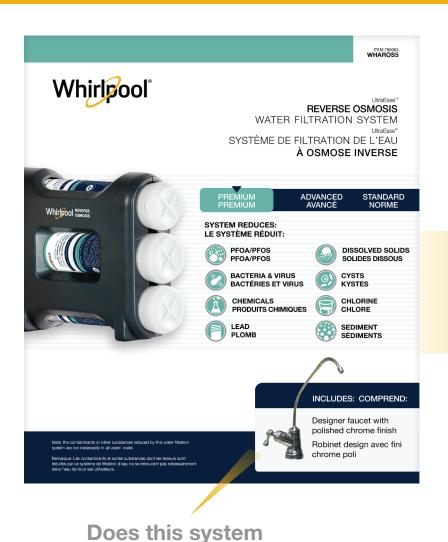

## **Finding Information on the Package**

come with a faucet?

What contaminants would you like to reduce?