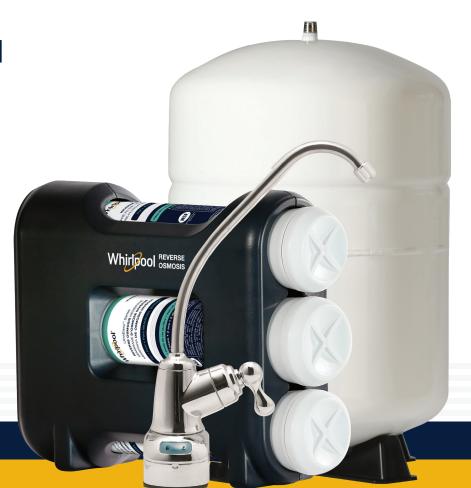

## YOUR GUIDE TO UNDERSINK FILTRATION

- 1 Finding the Right Model
- 2 Finding Information on the Package

| Whirlpool®                      | WHAROS5<br><b>790063</b> | whadus<br><b>790064</b> | WHAFFS<br><b>851379</b>  |
|---------------------------------|--------------------------|-------------------------|--------------------------|
|                                 | Reverse Osmosis System   | Dual Stage System       | Kitchen and Bath System  |
| <b>Under Sink</b><br>Systems    | Filters: 652335 / 652336 | Filter: 652337          | Filter: 851380           |
| Filter Life                     | 1 to 3 Years   6 Months  | 6 Months                | 6 Months                 |
| Secondary Faucet                | Yes (Included)           | Yes (Included)          | No (Uses Current Faucet) |
| Contaminant Reduction           | Premium                  | Advanced                | Standard                 |
| Sediment                        |                          |                         |                          |
| Chlorine taste & Odor           |                          |                         |                          |
| Cysts                           |                          |                         |                          |
| Lead                            |                          |                         |                          |
| Chemicals                       |                          |                         |                          |
| Pharmaceuticals                 |                          |                         |                          |
| Bacteria & Virus                |                          |                         |                          |
| Dissolved Solids                |                          |                         |                          |
| PFOA/PFOS ("Forever Chemicals") |                          |                         |                          |