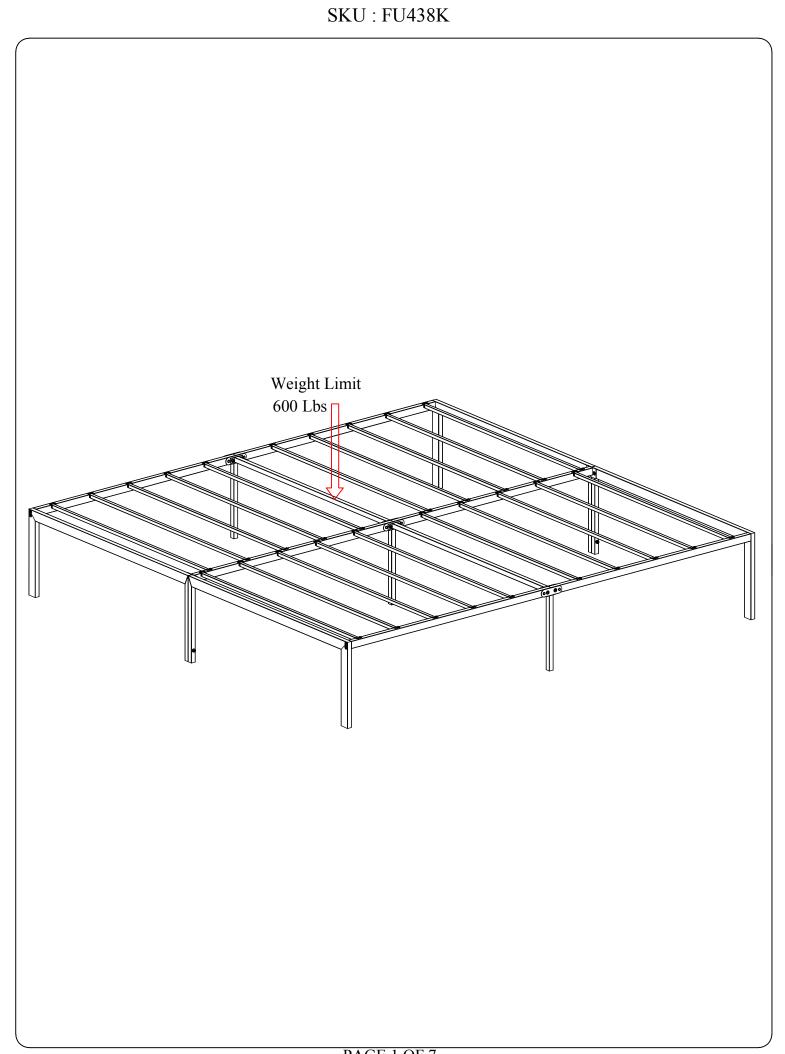

#### SAFETY WARNINGS AND GENERAL NOTES:

- ⚠ Keep desiccant, hardware packs and small components away from children, avoid eating and injuring.
- ⚠ Please do follow assembly steps.
- ⚠ Please do not lock any screws before each assembling unit is well placed in appropriate position.
- ⚠ Please do make sure all components are firmly locked after assembly and before use to avoid any potential safety hazard.
- ⚠ Please do use product correctly by it's origin purpose to avoid any danger happened.
- ⚠ Please do not stand on any part of components, except the ladder of this product after complete assembly.
- ⚠ If product is required to lock on the wall, please do so in case of any safety hazard happened before use.
- ⚠ Please check all contents of this product inside the carton (s) carefully, small parts may lost during shipment, if any of this happened, please contact the retailer from who you purchased this product to obtain replacement, do not use any substitute items.
- ⚠This assembly instructions booklet contains important safety information, please read carefully before assembly and keep for further reference.
- △Due to the height of the product, slight wobbly is normal, please use provided parts to attached product on the wall for safety reason.
  - Maximum bearing weight for this product is designed under evenly dirtributed not for single point. Please do not jump, step or give hard pressure on single point to avoid product damage.
  - Product name: King Bed overall loading: 600 LBS (maximum)