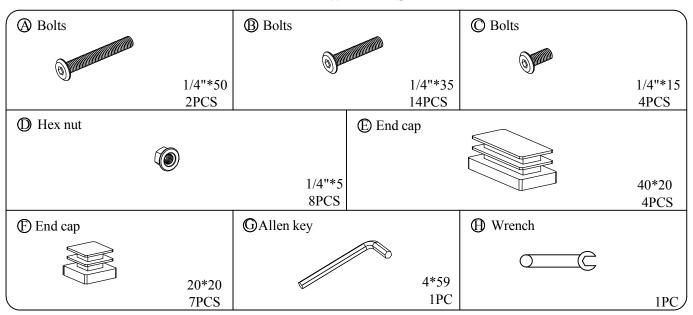

## BED FRAME ASSEMBLY INSTRUCTIONS SKU : FU438K



SKU: FU438K

#### HARDWARE LIST



#### SAFETY WARNINGS AND GENERAL NOTES:

- ⚠ Keep desiccant, hardware packs and small components away from children, avoid eating and injuring.
- ⚠ Please do follow assembly steps.
- ⚠ Please do not lock any screws before each assembling unit is well placed in appropriate position.
- ⚠ Please do make sure all components are firmly locked after assembly and before use to avoid any potential safety hazard.
- ⚠ Please do use product correctly by it's origin purpose to avoid any danger happened.
- ⚠ Please do not stand on any part of components, except the ladder of this product after complete assembly.
- ⚠ If product is required to lock on the wall, please do so in case of any safety hazard happened before use.
- ⚠ Please check all contents of this product inside the carton (s) carefully, s