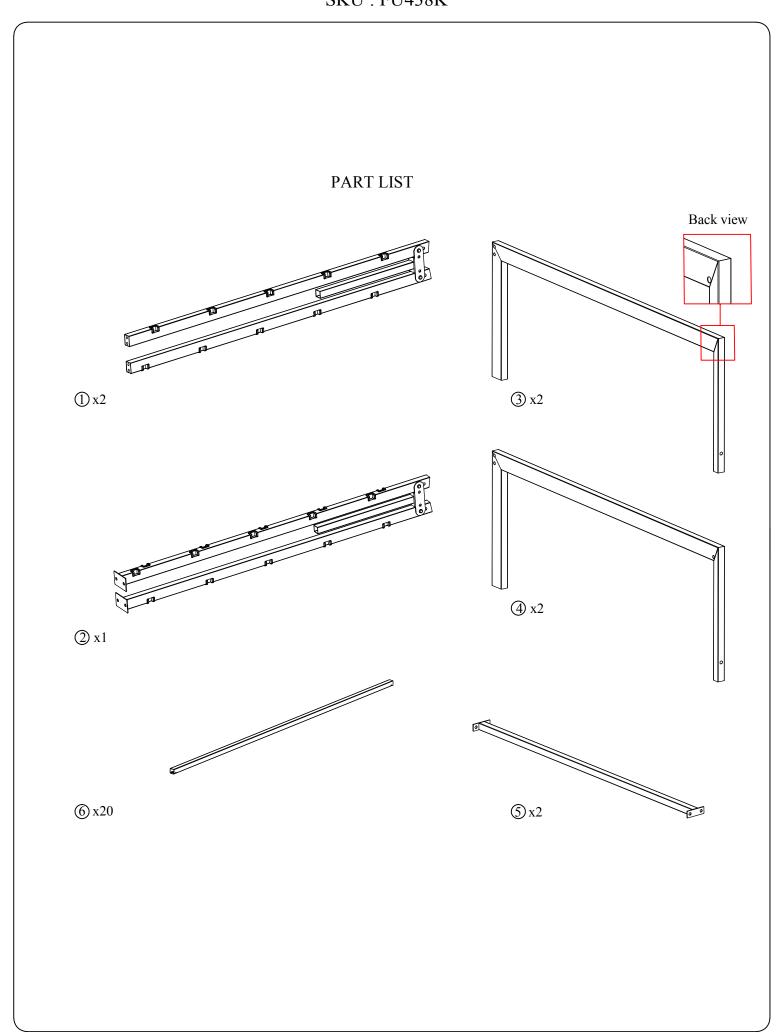

## BED FRAME ASSEMBLY INSTRUCTIONS SKU : FU438K



SKU: FU438K

#### HARDWARE LIST



#### SAFETY WARNINGS AND GENERAL NOTES:

- ⚠ Keep desiccant, hardware packs and small components away from children, avoid eating and injuring.
- ⚠ Please do follow assembly steps.
- ⚠ Please do not lock any screws before each assembling unit is well placed in appropriate position.
- ⚠ Please do make sure all components are firmly locked after assembly and before use to avoid any potential safety hazard.
- ⚠ Please do use product correctly by it's origin purpose to avoid any danger happened.
- ⚠ Please do not stand on any part of components, except the ladder of this product after complete assembly.
- ⚠ If product is required to lock on the wall, please do so in case of any safety hazard happened before use.
- ⚠ Please check all contents of this product