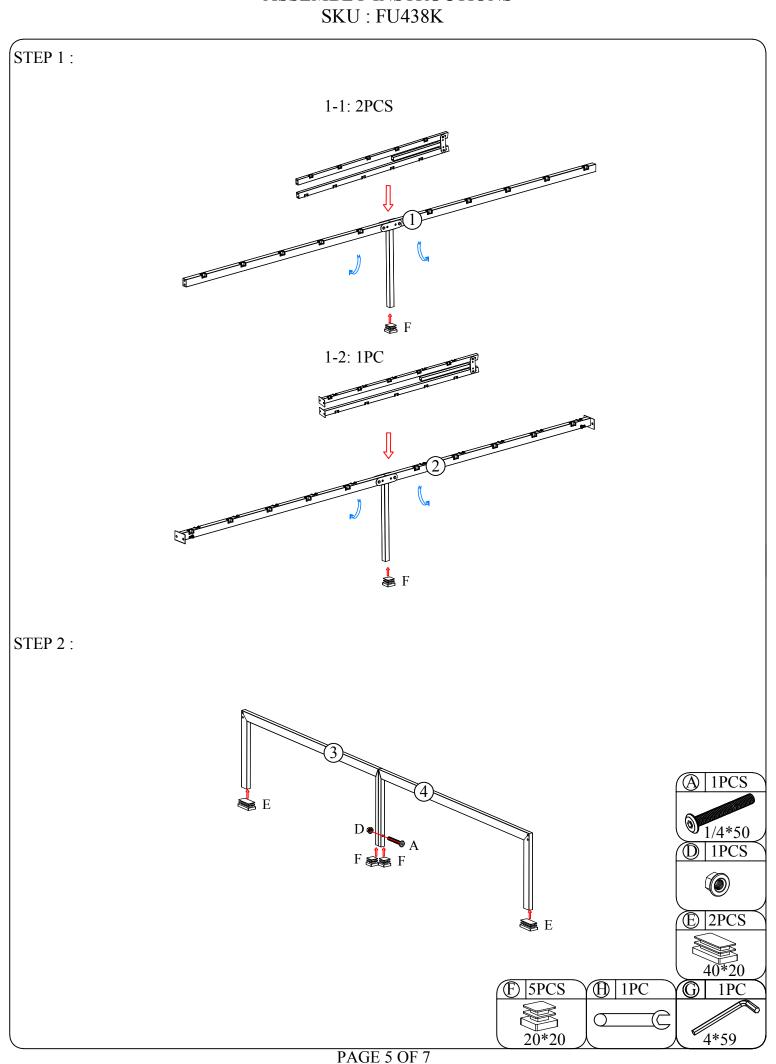

⚠ Please check all contents of this product inside the carton (s) carefully, small parts may lost during shipment, if any of this happened, please contact the retailer from who you purchased this product to obtain replacement, do not use any substitute items.
- ⚠This assembly instructions booklet contains important safety information, please read carefully before assembly and keep for further reference.
- △Due to the height of the product, slight wobbly is normal, please use provided parts to attached product on the wall for safety reason.
  - Maximum bearing weight for this product is designed under evenly dirtributed not for single point. Please do not jump, step or give hard pressure on single point to avoid product damage.
  - Product name: King Bed overall loading: 600 LBS (maximum)



SKU: FU438K



### BED FRAME ASSEMBLY INSTRUCTIONS SKU : FU438K