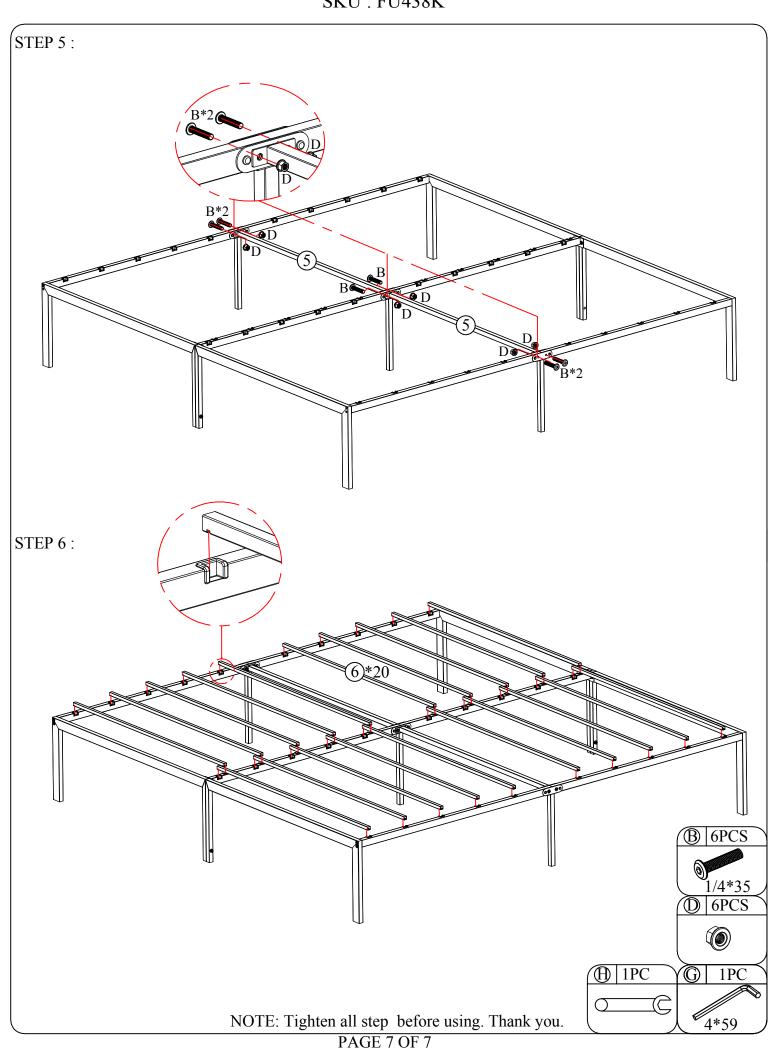

arefully, small parts may lost during shipment, if any of this happened, please contact the retailer from who you purchased this product to obtain replacement, do not use any substitute items.
- ⚠This assembly instructions booklet contains important safety information, please read carefully before assembly and keep for further reference.
- △Due to the height of the product, slight wobbly is normal, please use provided parts to attached product on the wall for safety reason.
  - Maximum bearing weight for this product is designed under evenly dirtributed not for single point. Please do not jump, step or give hard pressure on single point to avoid product damage.
  - Product name: King Bed overall loading: 600 LBS (maximum)



SKU: FU438K



### BED FRAME ASSEMBLY INSTRUCTIONS SKU : FU438K