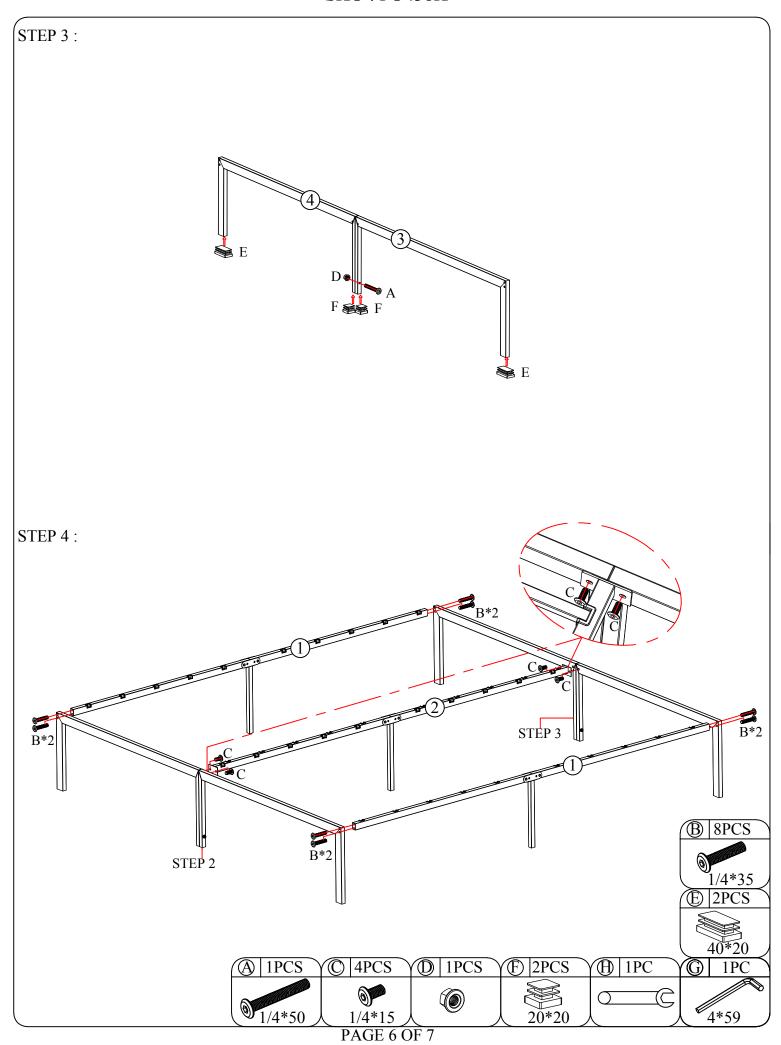

all contents of this product inside the carton (s) carefully, small parts may lost during shipment, if any of this happened, please contact the retailer from who you purchased this product to obtain replacement, do not use any substitute items.
- ⚠This assembly instructions booklet contains important safety information, please read carefully before assembly and keep for further reference.
- △Due to the height of the product, slight wobbly is normal, please use provided parts to attached product on the wall for safety reason.
  - Maximum bearing weight for this product is designed under evenly dirtributed not for single point. Please do not jump, step or give hard pressure on single point to avoid product damage.
  - Product name: King Bed overall loading: 600 LBS (maximum)



SKU: FU438K



### BED FRAME ASSEMBLY INSTRUCTIONS SKU : FU438K