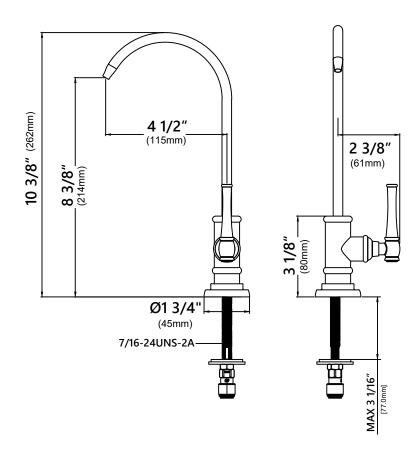

#### **Faucet Dimensions**

Overall Height: 10 3/8" Spout Height: 8 3/8" Spout Reach: 4 1/2"