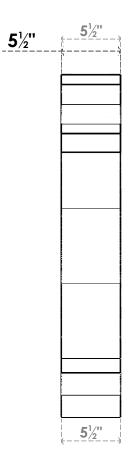

## ITEM NUMBER: BKTUROS055X055X20000X32000X055X055X055FST00RCPR

5 1/2"W X 20"D X 32"H X 5 1/2"T FUNSTON ROUGH CEDAR WOODGRAIN OPEN BRACKET, TRADITIONAL TOP AND BACK, 5 1/2"W SOLID BRACE, PRIMED TAN

**SIDE PROFILE** 

**FRONT PROFILE** 

**ISOMETRIC** 

**GENERATED DATE: 06/13/2023** 

**EKENA MILLWORK** 2300 WEST MAIN ST. CLARKSVILLE, TX 75426 TOLL FREE: 866-607-0453 WWW.EKENAMILLWORK.COM

1. INSTALLATION TO BE COMPLETED IN ACCORDANCE WITH MANUFACTURER'S SPECIFICATIONS.
2. DRAWING MAY NOT BE TO SCALE
3. THIS DRAWING IS INTENDED FOR DESIGN AND PLANNING PURPOSES ONLY.
4. ALL INFORMATION CONTAINED HEREIN WAS CURRENT AT THE TIME OF DEVELOPMENT BUT MUST BE REVIEWED AND APPROVED BY THE PRODUCT MANUFACTURER TO BE CONSIDERED ACCURATE.