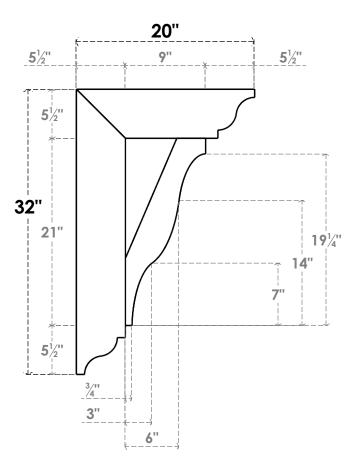

## ITEM NUMBER: BKTUROS055X055X20000X32000X055X055X055FST00RCPR

5 1/2"W X 20"D X 32"H X 5 1/2"T FUNSTON ROUGH CEDAR WOODGRAIN OPEN BRACKET, TRADITIONAL TOP AND BACK, 5 1/2"W SOLID BRACE, PRIMED TAN

**SIDE PROFILE** 