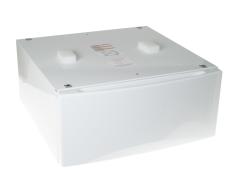

## Laundry Front Load Pedestal

## Model# SBSD137HWW

| FEATURES           |                                     |
|--------------------|-------------------------------------|
| Adjustable Divider | Yes                                 |
| Drawer Rollers     | Stainless Steel Ball Bearings       |
| Spill Resistant    | Yes                                 |
| Storage Drawer     | Yes                                 |
| Recommended        | GE 13 in Frontload Storage Pedestal |
|                    |                                     |

- 13" pedestal Raises the dryer and washer to a comfortable working level
- Storage drawer Provides storage for laundry additives or accessories
- Stainless steel ball bearings Allows easy gliding for drawer operation
- Easy installation All installation parts are included with pedestal

## Laundry Front Load Pedestal

Model# SBSD137HWW

- APPROXIMATE DIMENSIONS (HxDxW)
- 13 3/8 in x 28 3/4 in x 27 in

CAPACITY

WARRANTY