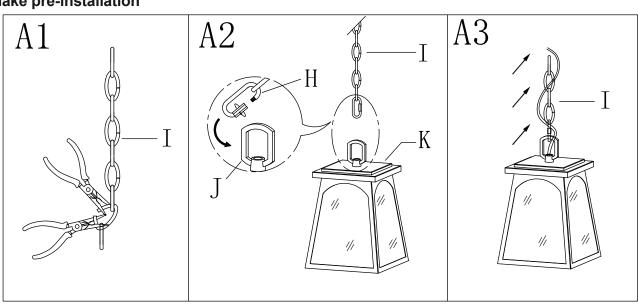

# **ASSEMBLY & INSTALLATION INSTRUCTIONS:**

- 1. Carefully remove the fixture from the carton and check that all parts and accessories are included as shown in the above illustration.
- 2. Make pre-installation

Step A1 » By measuring, determine the correct number of links needed for proper hanging height. Using the chain pliers, disconnect and discard the unwanted part.

Step A2 » Attach quick link (H) to chain (I) and loop (J) as shown in the illustration.

Step A3 » Carefully weave the fixture wires through chain (I) in and out of every other link and stop just when you reach the top of chain (I). Gently pull the wires to ensure the wires are not stressed.