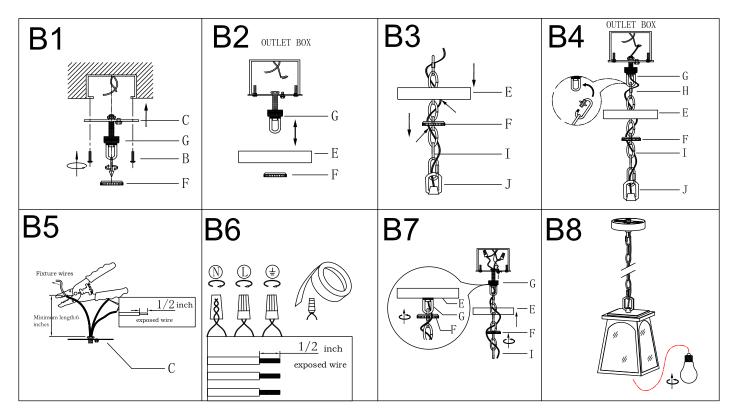

# **ASSEMBLY & INSTALLATION INSTRUCTIONS:**

- 1. Carefully remove the fixture from the carton and check that all parts and accessories are included as shown in the above illustration.
- 2. Make pre-installation

Step A1 » By measuring, determine the correct number of links needed for proper hanging height. Using the chain pliers, disconnect and discard the unwanted part.

Step A2 » Attach quick link (H) to chain (I) and loop (J) as shown in the illustration.

Step A3 » Carefully weave the fixture wires through chain (I) in and out of every other link and stop just when you reach the top of chain (I). Gently pull the wires to ensure the wires are not stressed.

#### 4. Make installation

Step B1 » Remove collar ring (F) from collar loop (G). Attach single bar (C) to the outlet box with mounting screws (B).

Note: the side of single bar (C) marked "GND" must face out.

Step B2 » Raise canopy (E) over collar loop (G) and screw collar ring (F) to measure a proper position.

NOTE: canopy (E) should be snug against the ceiling and collar loop (G) should be screwed enough threads (no less than 6 threads) on the preassembled threaded nipple for more secure hanging.

If not, adjust collar loop (G) on single bar (C) by screwing collar loop (G) in or out of single bar (C) until the secure length is achieved.

- C
  - Step B3 » Pass chain (I) through collar ring (F) and then through canopy (E).
  - Step B4 » Open quick link (H), attach quick link (H) to collar loop (G). Close quick link (H).

    Pass the fixture wires through collar loop (G) to the top of the pre-assembled threaded nipple and gently pull to ensure the wires are not stressed.
  - Step B5 » If needed, shorten the length of fixture wires. At this point, the remaining wire length measured above single bar (C) is at least 6".

# Step B6 » Make wire connections

Connect wires as below wires connection shown. PLEASE NOTE THAT GROUND WIRE IS BARE COPPER WIRE, NEVER CONNECT OTHER WIRES TO GROUND WIRES.

# Connect ground wires according to the below chart A B OUTLET BOX GROUND FIXTURE GROUND FIXTURE GROUND GREEN GROUND GREEN GROUND GREEN GROUND SCREW GREEN GROUND GREEN GROUND SCREW

#### Connect wires according to the below chart

| Connect Black or<br>Red Supply Wire to:                | Connect<br>White Supply Wire to:                                                                                                                                                                                                                                                                                                                                                                                                                                                                                                                                                                                                                                                                                                                                                                                                                                                                                                                                                                                                                                                                                                                                                                                                                                                                                                                                                                                                                                                                                                                                                                                                                                                                                                                                                                                                                                                                                                                                                                                                                                                                                               |
|--------------------------------------------------------|--------------------------------------------------------------------------------------------------------------------------------------------------------------------------------------------------------------------------------------------------------------------------------------------------------------------------------------------------------------------------------------------------------------------------------------------------------------------------------------------------------------------------------------------------------------------------------------------------------------------------------------------------------------------------------------------------------------------------------------------------------------------------------------------------------------------------------------------------------------------------------------------------------------------------------------------------------------------------------------------------------------------------------------------------------------------------------------------------------------------------------------------------------------------------------------------------------------------------------------------------------------------------------------------------------------------------------------------------------------------------------------------------------------------------------------------------------------------------------------------------------------------------------------------------------------------------------------------------------------------------------------------------------------------------------------------------------------------------------------------------------------------------------------------------------------------------------------------------------------------------------------------------------------------------------------------------------------------------------------------------------------------------------------------------------------------------------------------------------------------------------|
| Black                                                  | White                                                                                                                                                                                                                                                                                                                                                                                                                                                                                                                                                                                                                                                                                                                                                                                                                                                                                                                                                                                                                                                                                                                                                                                                                                                                                                                                                                                                                                                                                                                                                                                                                                                                                                                                                                                                                                                                                                                                                                                                                                                                                                                          |
| *Parallel cord (round & smooth)                        | *Parallel cord (square & ridged)                                                                                                                                                                                                                                                                                                                                                                                                                                                                                                                                                                                                                                                                                                                                                                                                                                                                                                                                                                                                                                                                                                                                                                                                                                                                                                                                                                                                                                                                                                                                                                                                                                                                                                                                                                                                                                                                                                                                                                                                                                                                                               |
| Clear, Brown, Gold or Black without tracer             | Clear, Brown, Gold or Black with tracer                                                                                                                                                                                                                                                                                                                                                                                                                                                                                                                                                                                                                                                                                                                                                                                                                                                                                                                                                                                                                                                                                                                                                                                                                                                                                                                                                                                                                                                                                                                                                                                                                                                                                                                                                                                                                                                                                                                                                                                                                                                                                        |
| Insulated wire(other than green) with copper conductor | Insulated wire(other than green) with silver conductor                                                                                                                                                                                                                                                                                                                                                                                                                                                                                                                                                                                                                                                                                                                                                                                                                                                                                                                                                                                                                                                                                                                                                                                                                                                                                                                                                                                                                                                                                                                                                                                                                                                                                                                                                                                                                                                                                                                                                                                                                                                                         |
|                                                        | THE PURPLE OF TH |

\* Note: When parallel wires (SPT I& SPT II) are used. The neutral wire is square shaped or ridged and the other wire will be round in shape or smooth (see illus.)

- Twist wires together with plastic wire connectors until tightly joined.
- Wrap each connector with approved electrical tape.
- Be sure that no wire strands are exposed and then carefully tuck all wires into the outlet box.
- Step B7 » Raise canopy (E) to the ceiling and secure canopy (E) in place by tightening collar ring (F) onto collar loop (G).
- Step B8 » Install the bulb (not included) (Please do not exceed the maximum wattage recommended on the socket.)

# 5. Check everything is already installed properly, then you could turn on the light. Enjoy!