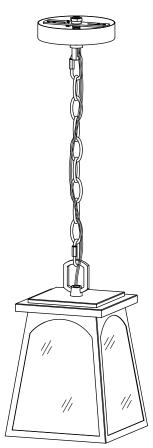

anopy on all sides. Any gaps between the mounting surface and canopy exceeding 3/16" should be corrected as required.
- 5. Make sure that the ceiling or wall can stand the weight of the lamp before installation.
- 6. Make sure the voltage you are using is 120V. The maximum wattage is Type A, Max 60W per bulb.
- 7. Keep the lamp away from acidic and alkaline substances in case of damaging the surface of the lamp.
- 8. When replacing bulbs, you should turn off or unplug the lamp and you must wait until it is cool as bulbs get hot quickly.
- 9. The safety instructions appearing in this manual are not meant to cover all possible conditions that may occur. It must be understood that common sense, caution and care must be used with any electrical products.

#### **IMAGE FOR FINISHED PRODUCT:**



# TOOLS REQUIRED (NOT INCLUDED):

# Before starting assembly and installation please prepare the needed tools as below picture



# **PARTS TYPE & QTY INCLUDING:**

- (C) Single bar (1)
- (D) Green ground screw (1)
- (E) Canopy (1)
- (F) Collar ring (1)
- (G) Collar loop (1)
- (H) Quick link (2)
- (I) Chain (1)
- (J) Loop (1)
- (K) Body assembly (1)
- (L) Glass sheet (4)



- (A) Wire connector (3)
- (B) Mounting screw (2)



# **ASSEMBLY & INSTALLATION INSTRUCTIONS:**

- 1. Carefully remove the fixture from the carton and check that all parts and accessories are included as shown in the above illustration.
- 2. Make pre-installation



Step A1 » By measuring, determine the correct number of links needed for proper hanging height. Using the chain pliers, disconnect and discard the unwant