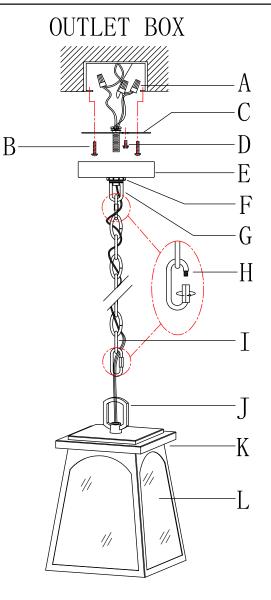

# **PARTS TYPE & QTY INCLUDING:**

- (C) Single bar (1)
- (D) Green ground screw (1)
- (E) Canopy (1)
- (F) Collar ring (1)
- (G) Collar loop (1)
- (H) Quick link (2)
- (I) Chain (1)
- (J) Loop (1)
- (K) Body assembly (1)
- (L) Glass sheet (4)

- (A) Wire connector (3)
- (B) Mounting screw (2)

# **ASSEMBLY & INSTALLATION INSTRUCTIONS:**

- 1. Carefully remove the fixture from the carton and check that all parts and accessories are included as shown in the above illustration.
- 2. Make pre-installation