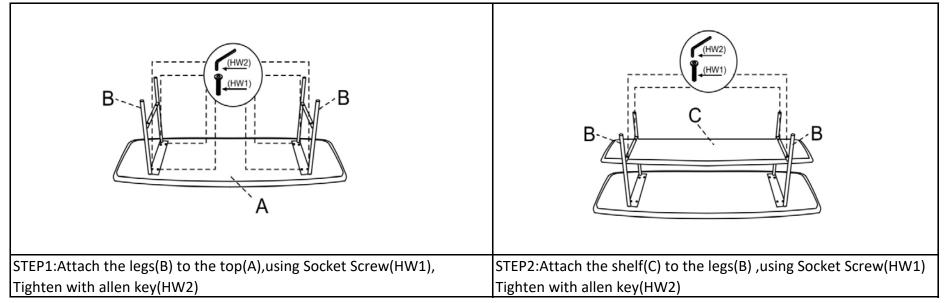

#### Part List and Hardware List

| PIECE | DESCRIPTION              | PICTURE      | QUANTITY |
|-------|--------------------------|--------------|----------|
| А     | Тор                      |              | 1X       |
| В     | Legs                     |              | 2X       |
| С     | Shelf                    |              | 1X       |
| HW1   | Socket Screw M6x0.5x15mm | <del>]</del> | 12X      |
| HW2   | Allen key                |              | 1X       |