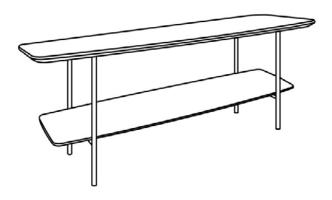

niture polish. On highly used surfaces we recommend applying a quality paste wax which should be used on a regular basis to provide additional protection from sratches and spills. How often you apply the wax depends on how much wear the furniture receives.

#### Part List and Hardware List

| PIECE | DESCRIPTION              | PICTURE      | QUANTITY |
|-------|--------------------------|--------------|----------|
| А     | Тор                      |              | 1X       |
| В     | Legs                     |              | 2X       |
| С     | Shelf                    |              | 1X       |
| HW1   | Socket Screw M6x0.5x15mm | <del>]</del> | 12X      |
| HW2   | Allen key                |              | 1X       |



Item ID# COF4220 Product Dimensions:47-1/4"WX15-3/4"DX15-3/4"H



## 🛕 WARNING 🛕

Weight Capacity:30LBS Warning:Do not stand on table Warning:Do not over torque screws

# PREPARATION

\*Before beginning assembly of product, make sure all parts are present. Compare parts with package contents list and hardware contents list.

\*If any part is missing or damaged, do not attempt to assemble the product.

\*Estimated Assembly Time: 15 minutes.

\*Tools Required for Assembly (included): Allen Key

\*If you are having difficulty, our friendly Customer Care team is always here to help. Please email customersupport@safavieh.com