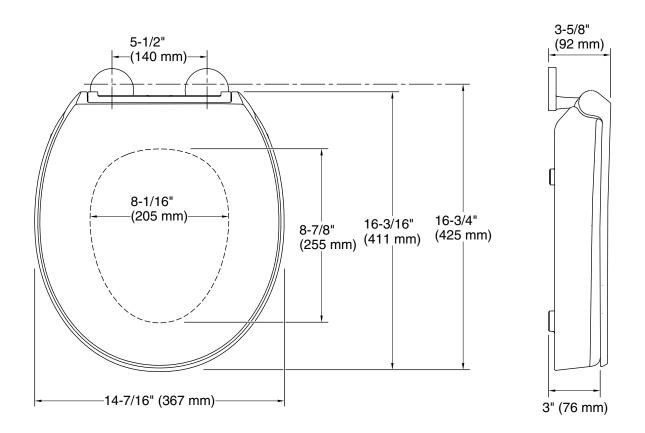

### **Technical Information**

All product dimensions are nominal.

Seat shape type: Round-front
Seat front type: Closed-front
Seat-mounting 5-1/2" (140 mm)

holes: