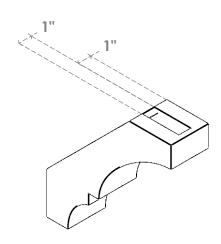

## ITEM NUMBER: BRCURO030X10000X10000BOARCPR

3"W X 10"D X 10"H BALBOA ROUGH CEDAR WOODGRAIN OPEN TIMBERTHANE BRACE, PRIMED TAN

**SIDE PROFILE** 

**FRONT PROFILE** 

**ISOMETRIC** 

GENERATED DATE: 04/05/2023