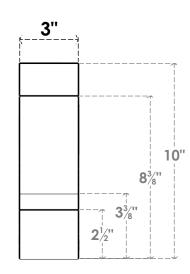

## ITEM NUMBER: BRCURO030X10000X10000BOARCPR

3"W X 10"D X 10"H BALBOA ROUGH CEDAR WOODGRAIN OPEN TIMBERTHANE BRACE, PRIMED TAN

**SIDE PROFILE** 

**FRONT PROFILE** 

**ISOMETRIC** 

GENERATED DATE: 04/05/2023