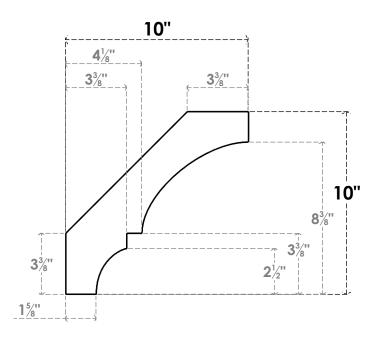

## ITEM NUMBER: BRCURO030X10000X10000BOARCPR

3"W X 10"D X 10"H BALBOA ROUGH CEDAR WOODGRAIN OPEN TIMBERTHANE BRACE, PRIMED TAN

**SIDE PROFILE** 

**FRONT PROFILE** 

**ISOMETRIC** 

GENERATED DATE: 04/05/2023