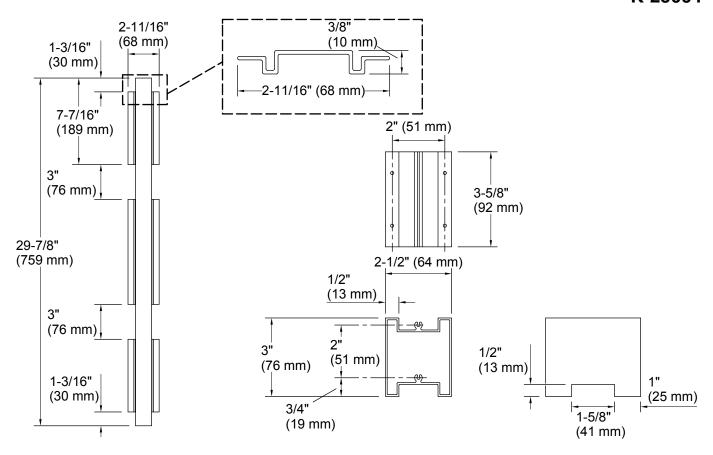

Verdera® Joining Kit K-25064

### **Features**

- Joins together medicine cabinets to increase horizontal size.
- For use with all 30" H Kohler Verdera medicine cabinets (lighted and non-lighted).
- One kit joins two medicine cabinets.

### Material

 Anodized aluminum construction with a durable rust-free and chip-free finish.

# Installation

- Includes mounting hardware.
- Spacer kit adds incremental width to cabinet size upon joining together. It is recommended to measure incremental space needed prior to installation.



# Codes/Standards None Applicable

**KOHLER® One-Year Limited Warranty** See website for detailed warranty information.



**KOHLER**®

Joining Kit K-25064



## **Technical Information**

All product dimensions are nominal.

#### **Notes**

Install this product according to the installation instructions.