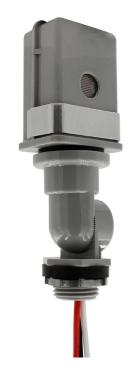

## Swivel Mount Outdoor Photocontrol

## **SPECIFICATIONS**

PHOTOCONTROL TYPE: Electronic

APPLICATION COMPATIBILITIES: LED; Incandescent; HID PHOTOCONTROL STYLE: Swivel Mount

PHOTOCONTROL SENSOR LOCATION: Side

**HOUSING MATERIAL:** Polycarbonate