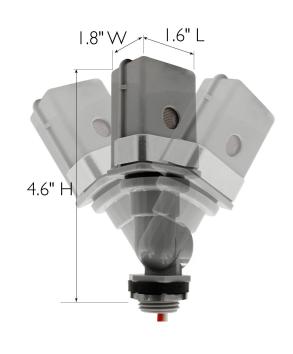

PRODUCTION DIMENSIONS: 4.6" H × 1.6" L × 1.8" D

WEIGHT: 0.2138 lbs.

WIRE LENGTH LEAD:

WIRE SIZE MAX: #16 AWG

THREADED STEM SIZE: 1/2" SENSOR TIME DELAY: Instant on: 30-120 seconds off

FAIL MODE: On **ACTIVATION ON:** 1.0 fc **ACTIVATION OFF:** 1.5 fc