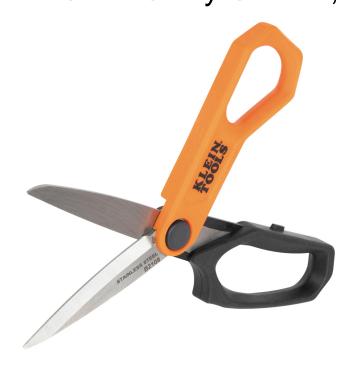

## Stainless Steel Utility Shears, 9-Inch

The Stainless Steel Utility Shears cut a versatile range of materials such as thick leather, flooring, roofing, and thin sheet metal. The ambidextrous grips provide maximum comfort and allow for a wide range of use for both left and right-handed users. The stainless steel blades provide long lasting sharp edges and long term durability.