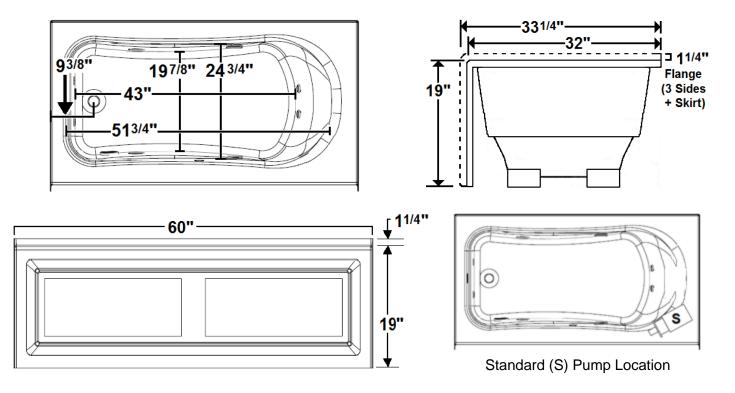

## \*All dimensions are +/- 1/2" and subject to change without notice\* Confirm specifications before installation

## **Technical Information**

- Weight: 162 lbs.
- Water Depth to Overflow: 13 5/8"
- Operating Capacity: 31 gal.
- Water Capacity: 53 gal.
- Sump Dimension: 43" x 19 7/8"