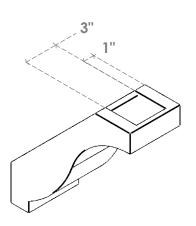

## ITEM NUMBER: BRCURO050X12000X12000BKRRCPR

5"W X 12"D X 12"H BAKER ROUGH CEDAR WOODGRAIN OPEN TIMBERTHANE BRACE, PRIMED TAN

SIDE PROFILE

**FRONT PROFILE** 

**ISOMETRIC** 

GENERATED DATE: 04/05/2023

**EKENA MILLWORK** 2300 WEST MAIN ST. CLARKSVILLE, TX 75426 TOLL FREE: 866-607-0453 WWW.EKENAMILLWORK.COM