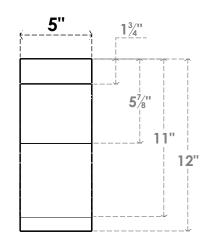

## ITEM NUMBER: BRCURO050X12000X12000BKRRCPR

5"W X 12"D X 12"H BAKER ROUGH CEDAR WOODGRAIN OPEN TIMBERTHANE BRACE, PRIMED TAN

SIDE PROFILE

**FRONT PROFILE** 

**ISOMETRIC** 

GENERATED DATE: 04/05/2023

**EKENA MILLWORK** 2300 WEST MAIN ST. CLARKSVILLE, TX 75426 TOLL FREE: 866-607-0453 WWW.EKENAMILLWORK.COM