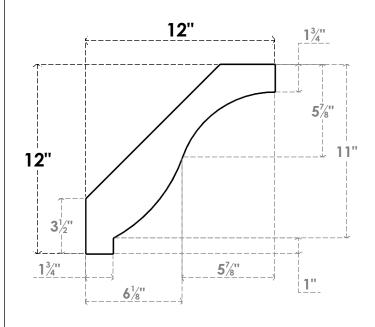

## ITEM NUMBER: BRCURO050X12000X12000BKRRCPR

5"W X 12"D X 12"H BAKER ROUGH CEDAR WOODGRAIN OPEN TIMBERTHANE BRACE, PRIMED TAN

SIDE PROFILE

**FRONT PROFILE** 

**ISOMETRIC** 

GENERATED DATE: 04/05/2023

**EKENA MILLWORK** 2300 WEST MAIN ST. CLARKSVILLE, TX 75426 TOLL FREE: 866-607-0453 WWW.EKENAMILLWORK.COM