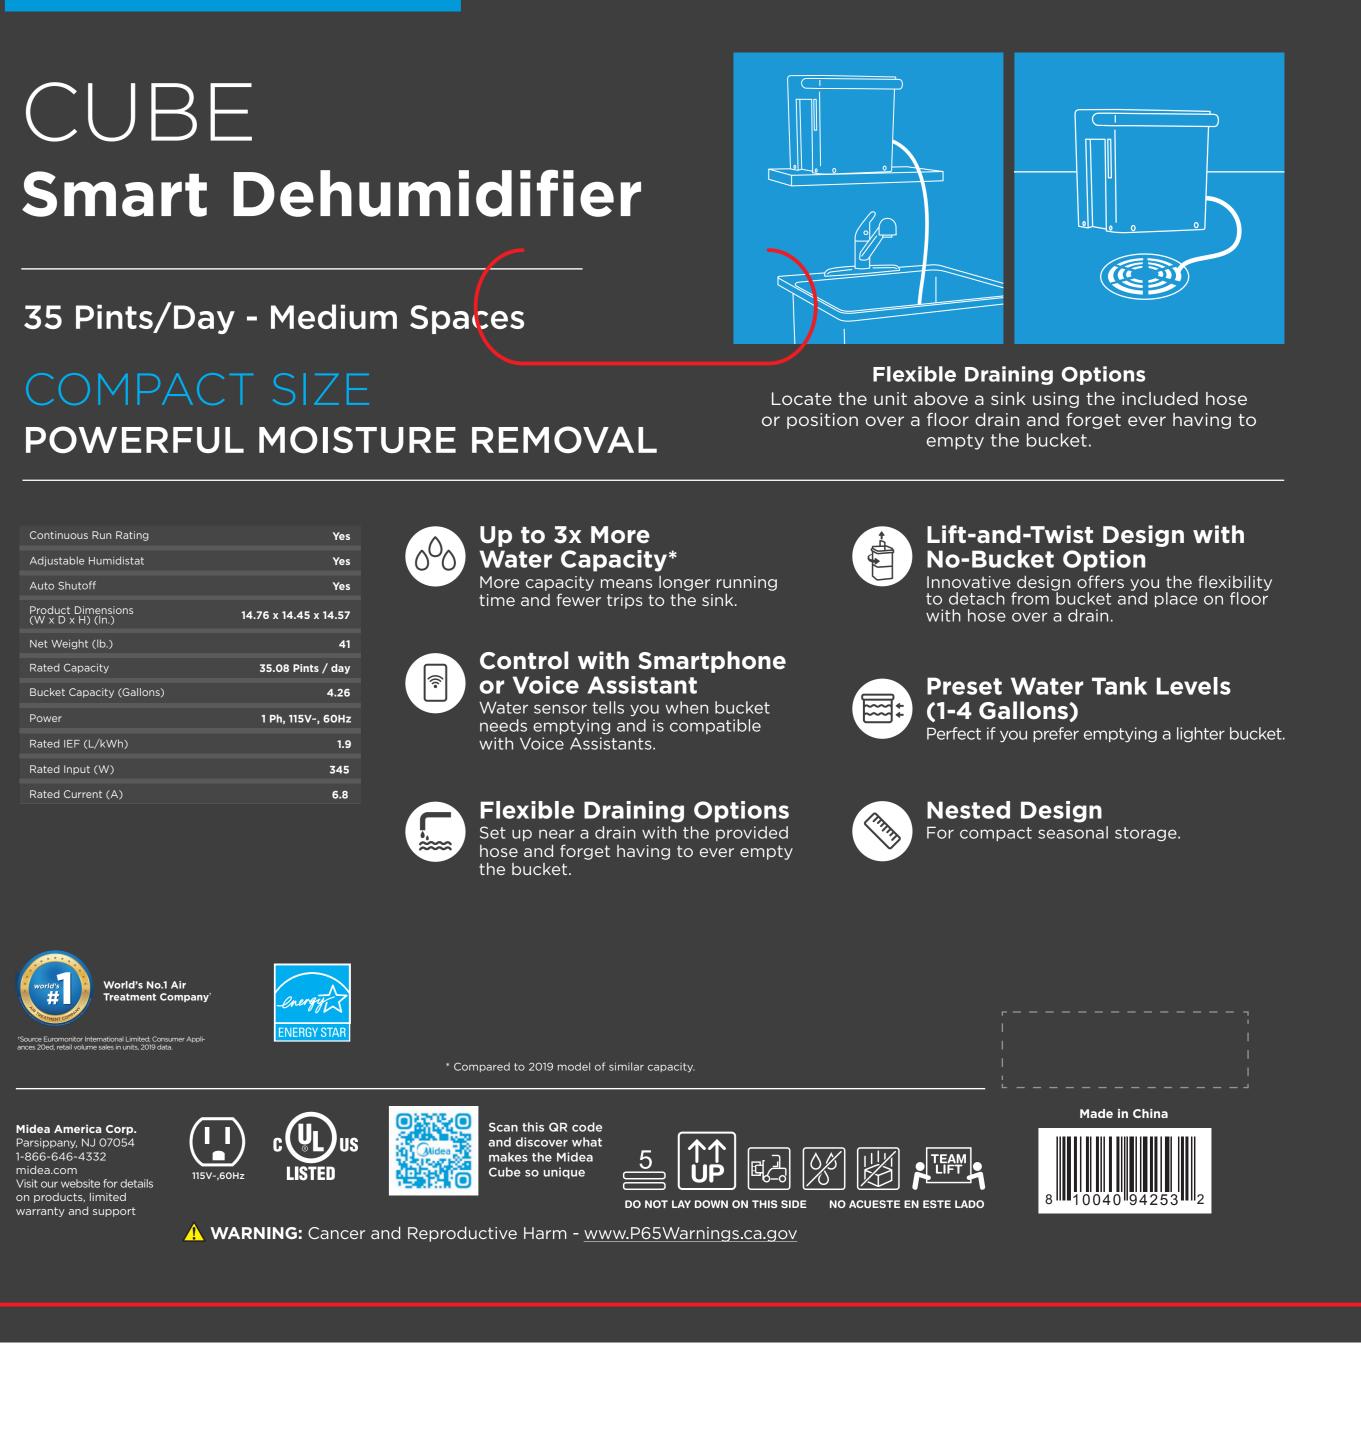

#### CUBE **Smart Dehumidifier**

COMPACT SIZE POWERFUL MOISTURE REMOVAL

Up to 3x More Water Capacity\*

Lift-and-Twist Design with No-Bucket Option

Control with Smartphone or Voice Assistant

Preset Water Tank Levels (1-4 Gallons)

Flexible Draining Options

Nested Design for Compact Storage

\* Compared to 2019 model of similar capacity.

35 Pints/Day MEDIUM SPACES UP TO 3,500 SQ. FT. AND MODERATELY DAMP

1 YEAR LIMITED WARRANTY Customer Assistance: 1-866-646-4332

## CUBE

COMPACT SIZE

Continuous Run Rating uto Shutoff W x D x H) (In ) Rated Capacity Rated IEF (L/kWh) Rated Input (W) Rated Current (A)

World's No.1 Air Treatment Company'

Parsippany, NJ O 1-866-646-4332 midea.com Visit our website f on products, limit