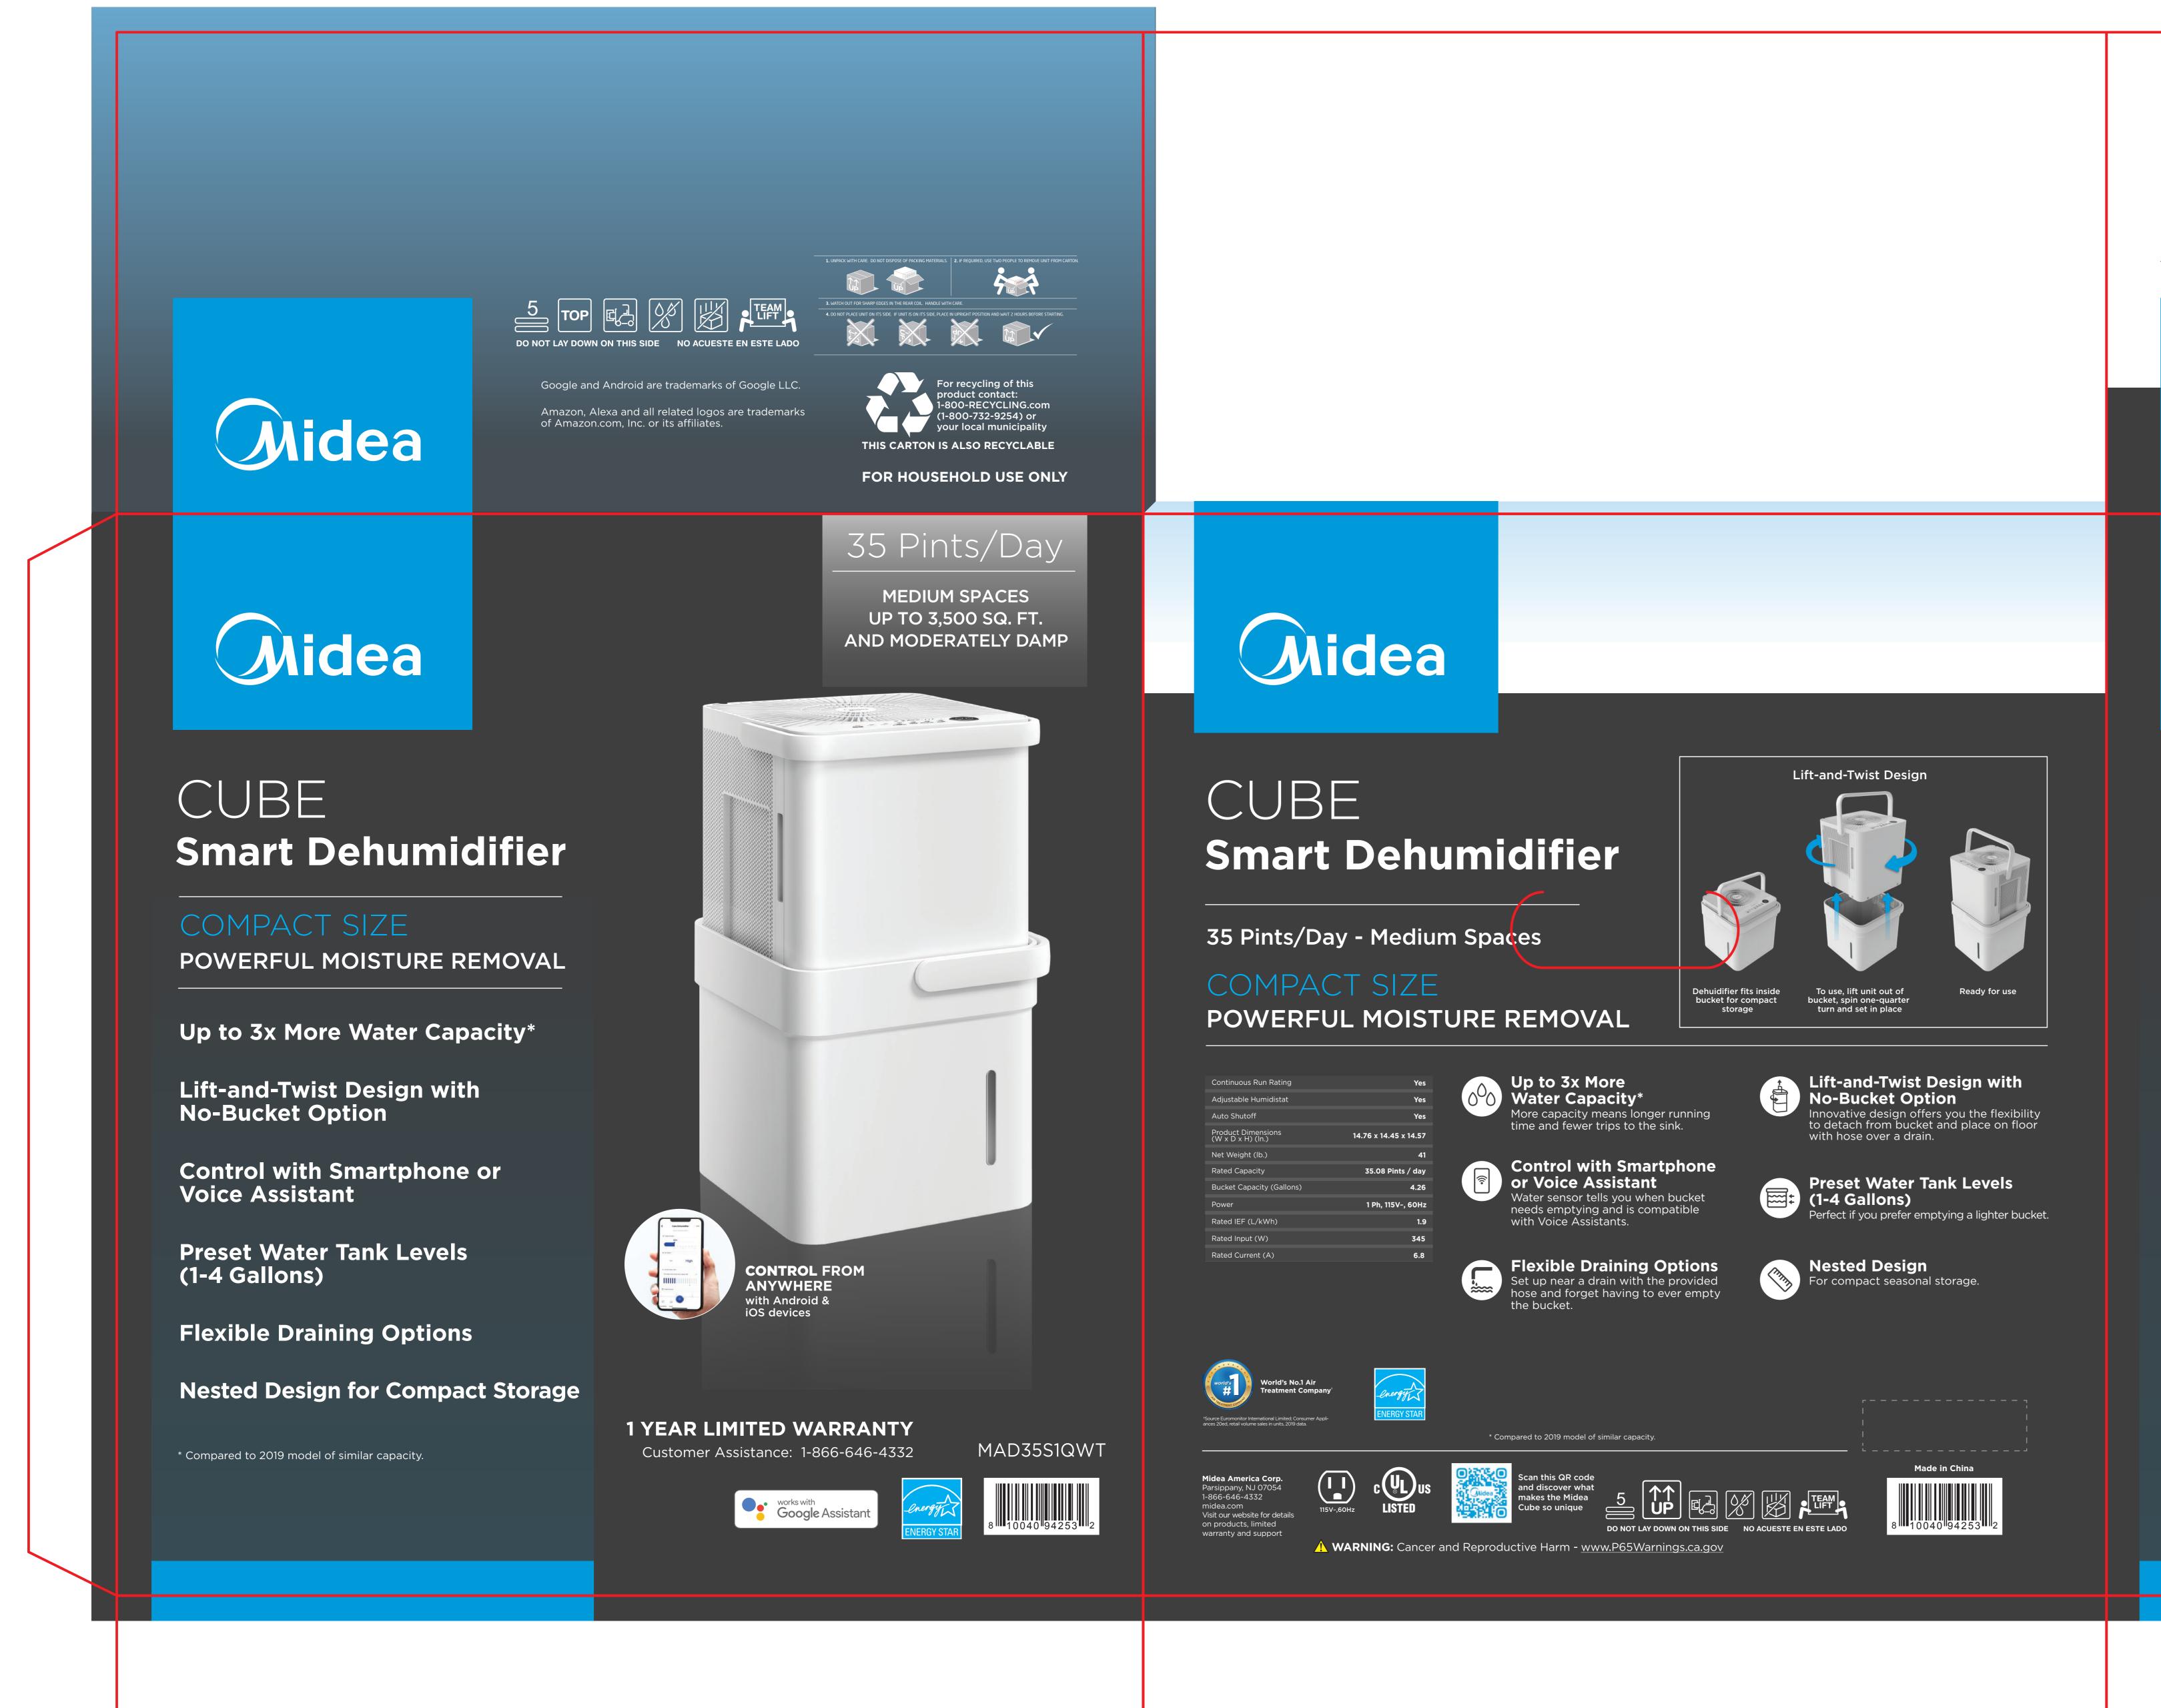

# 35P Dehumidifier

### CUBE **Smart Dehumidifier**

#### CUBE **Smart Dehumidifier**

COMPACT SIZE POWERFUL MOISTURE REMOVAL

Up to 3x More Water Capacity\*

Lift-and-Twist Design with No-Bucket Option

Control with Smartphone or Voice Assistant

Preset Water Tank Levels (1-4 Gallons)

Flexible Draining Options

Nested Design for Compact Storage

\* Compared to 2019 model of similar capacity.

35 Pints/Day MEDIUM SPACES UP TO 3,500 SQ. FT. AND MODERATELY DAMP

1 YEAR LIMITED WARRANTY Customer Assistance: 1-866-646-4332

works with Google Assistan

MAD35S1QWT

## CUBE

COMPACT SIZE

Continuous Run Rating uto Shutoff W x D x H) (In ) Rated Capacity Rated IEF (L/kWh) Rated Input (W) Rated Current (A)

World's No.1 Air Treatment Company'

Parsippany, NJ O 1-866-646-4332 midea.com Visit our website f on products, limit